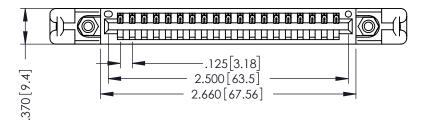

THIS IS A C.A.D. GENERATED DRAWING DO NOT MAKE MANUAL REVISIONS TO MASTER.

ISSUE NUMBER

ORIGINAL

1

Slot Depth Point of Contact .330[8.38] : .160[4.06] **SECTION A-A** 

346/396 SERIES CARD EDGE CONNECTOR PART NUMBER: 396-019-526-658

YOUR CONNECTION TO QUALITY & SERVICE

**EDAC INC** TORONTO, ONTARIO CANADA

THESE DRAWINGS AND SPECIFICATIONS ARE THE PROPERTY OF EDAC INC., AND SHALL NOT BE REPRODUCED,OR COPIED OR USED AS THE BASIS FOR THE MANUFACTURE OR SALE OF APPARATUS WITHOUT WRITTEN PERMISSION.

| ACAD REFERENCE NO. | 346-ENG-MASTER   |
|--------------------|------------------|
| DRAWN: J.LEE       | DATE: APR. 22/09 |
| CHECKED:           | DATE:            |
| SCALE: 1:1         | SHEET 1 OF 2     |
| DRAWING NUMBER     | ISSUE            |
| 346-ENG-MASTER     | 1                |