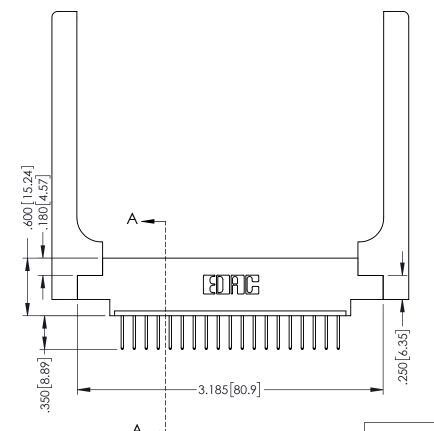

## 346/396 SERIES CARD EDGE CONNECTOR CONTACT CODE 555,556,558,559,560 DIMENSIONS

YOUR CONNECTION TO QUALITY & SERVICE

**EDAC INC** TORONTO, ONTARIO CANADA

THESE DRAWINGS AND SPECIFICATIONS ARE THE PROPERTY OF EDAC INC.,AND SHALL NOT BE REPRODUCED, OR COPIED OR USED AS THE BASIS FOR THE MANUFACTURE OR SALE OF APPARATUS WITHOUT WRITTEN PERMISSION.

|   | ACAD REFERENCE NO. | 346-ENG-MASTER   |
|---|--------------------|------------------|
|   | DRAWN: J.LEE       | DATE: APR. 22/09 |
| ) | CHECKED:           | DATE:            |
|   | SCALE: 1:1         | SHEET 2 OF 2     |
|   | DRAWING NUMBER     | ISSUE            |
|   | 346-ENG-MASTER     | 1                |