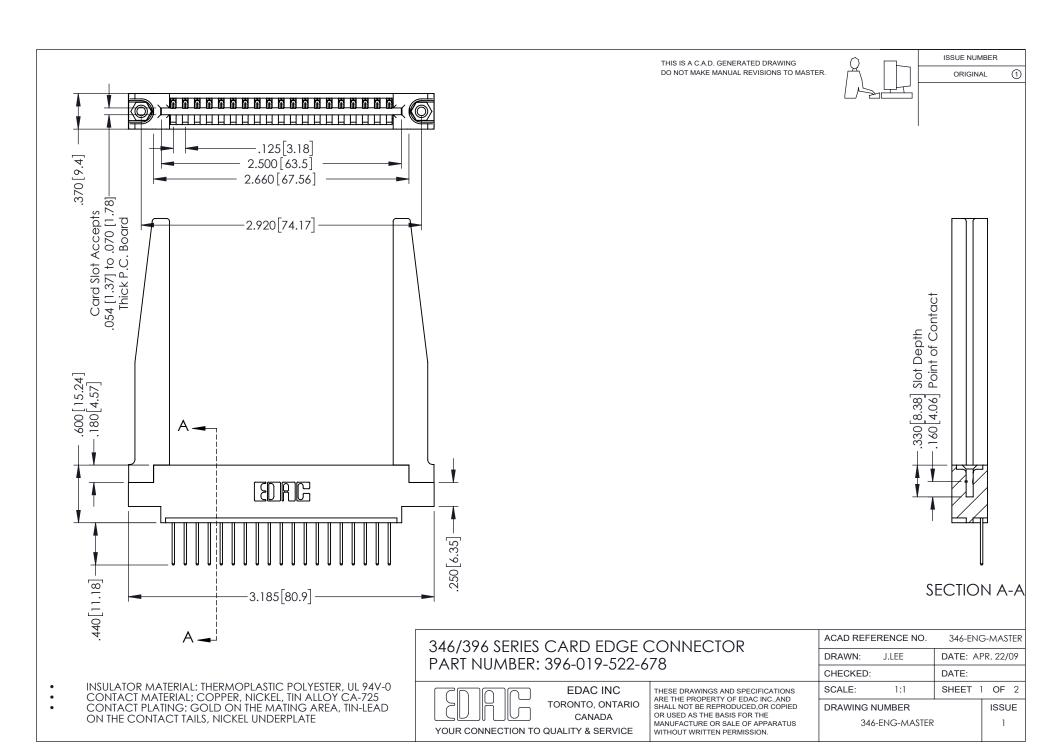

## **Contact Code 556**

INSULATOR MATERIAL: THERMOPLASTIC POLYESTER, UL 94V-0 CONTACT MATERIAL; COPPER, NICKEL, TIN ALLOY CA-725 CONTACT PLATING: GOLD ON THE MATING AREA, TIN-LEAD

ON THE CONTACT TAILS, NICKEL UNDERPLATE

## 346/396 SERIES CARD EDGE CONNECTOR CONTACT CODE 555,556,558,559,560 DIMENSIONS

YOUR CONNECTION TO QUALITY & SERVICE

**EDAC INC** TORONTO, ONTARIO CANADA

THESE DRAWINGS AND SPECIFICATIONS ARE THE PROPERTY OF EDAC INC.,AND SHALL NOT BE REPRODUCED, OR COPIED OR USED AS THE BASIS FOR THE MANUFACTURE OR SALE OF APPARATUS WITHOUT WRITTEN PERMISSION.