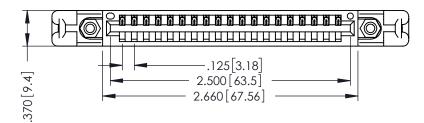

THIS IS A C.A.D. GENERATED DRAWING DO NOT MAKE MANUAL REVISIONS TO MASTER.

ISSUE NUMBER

ORIGINAL

1

Slot Depth Point of Contact .330[8.38] : .160[4.06] **SECTION A-A** 

346/396 SERIES CARD EDGE CONNECTOR PART NUMBER: 396-019-520-658

YOUR CONNECTION TO QUALITY & SERVICE

**EDAC INC** TORONTO, ONTARIO CANADA

THESE DRAWINGS AND SPECIFICATIONS ARE THE PROPERTY OF EDAC INC., AND SHALL NOT BE REPRODUCED,OR COPIED OR USED AS THE BASIS FOR THE MANUFACTURE OR SALE OF APPARATUS WITHOUT WRITTEN PERMISSION.

| ACAD REFERENCE NO. | 346-ENG-MASTER   |
|--------------------|------------------|
| DRAWN: J.LEE       | DATE: APR. 22/09 |
| CHECKED:           | DATE:            |
| SCALE: 1:1         | SHEET 1 OF 2     |
| DRAWING NUMBER     | ISSUE            |
| 346-ENG-MASTER     | 1                |