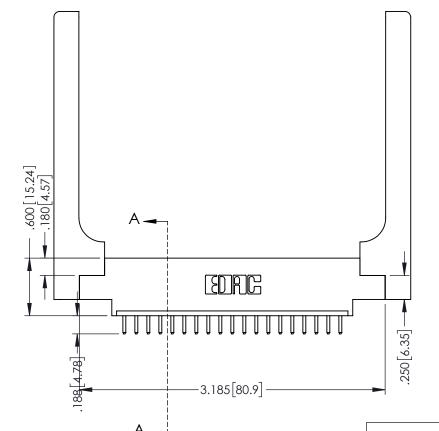

## 346/396 SERIES CARD EDGE CONNECTOR CONTACT CODE 555,556,558,559,560 DIMENSIONS

YOUR CONNECTION TO QUALITY & SERVICE

**EDAC INC** TORONTO, ONTARIO CANADA

THESE DRAWINGS AND SPECIFICATIONS ARE THE PROPERTY OF EDAC INC.,AND SHALL NOT BE REPRODUCED, OR COPIED OR USED AS THE BASIS FOR THE MANUFACTURE OR SALE OF APPARATUS WITHOUT WRITTEN PERMISSION.

|   | ACAD REFERENCE NO. | 346-ENG-MASTER   |
|---|--------------------|------------------|
|   | DRAWN: J.LEE       | DATE: APR. 22/09 |
| ) | CHECKED:           | DATE:            |
|   | SCALE: 1:1         | SHEET 2 OF 2     |
|   | DRAWING NUMBER     | ISSUE            |
|   | 346-ENG-MASTER     | 1                |