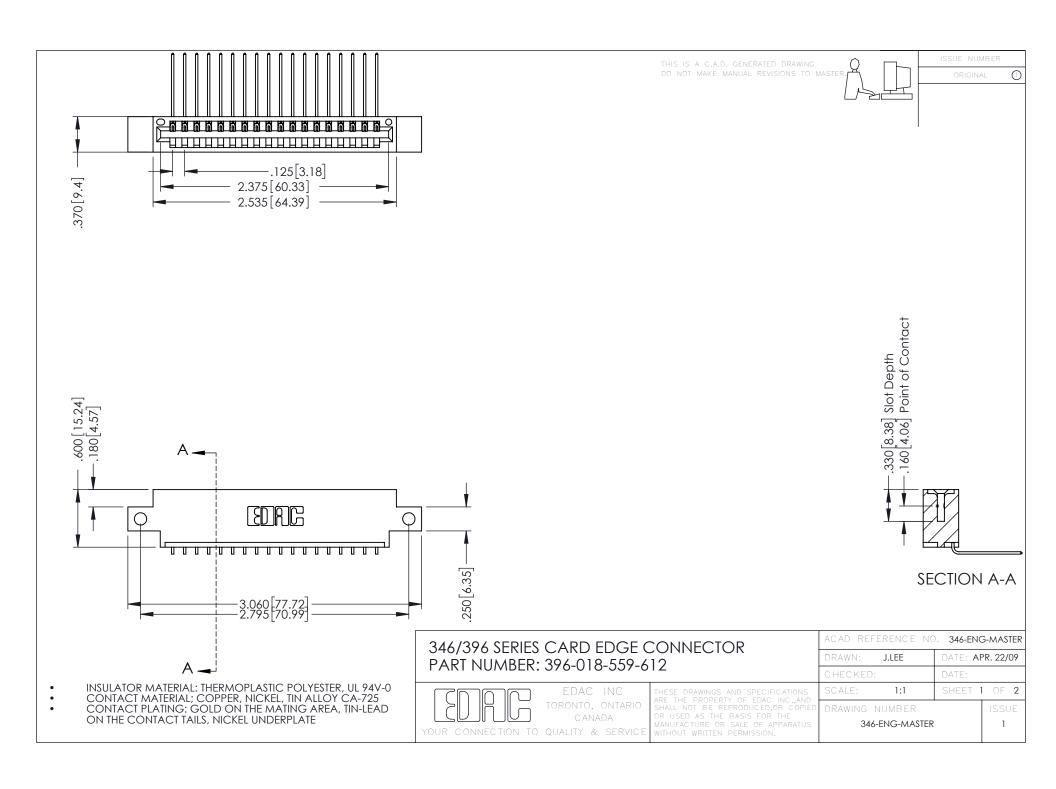

**Contact Code 555** 

**Contact Code 556** 

INSULATOR MATERIAL: THERMOPLASTIC POLYESTER, UL 94V-0 CONTACT MATERIAL; COPPER, NICKEL, TIN ALLOY CA-725

CONTACT PLATING: GOLD ON THE MATING AREA, TIN-LEAD ON THE CONTACT TAILS, NICKEL UNDERPLATE

## 346/396 SERIES CARD EDGE CONNECTOR CONTACT CODE 555,556,558,559,560 DIMENSIONS

YOUR CONNECTION TO QUALITY & SERVICE

|   | ACAD REFERENCE NO. 346-ENG-MASTER |                  |
|---|-----------------------------------|------------------|
|   | DRAWN: J.LEE                      | DATE: APR. 22/09 |
|   | CHECKED:                          | DATE:            |
|   | SCALE: 1:1                        | SHEET 2 OF 2     |
| D | DRAWING NUMBER                    | ISSUE            |

346-ENG-MASTER