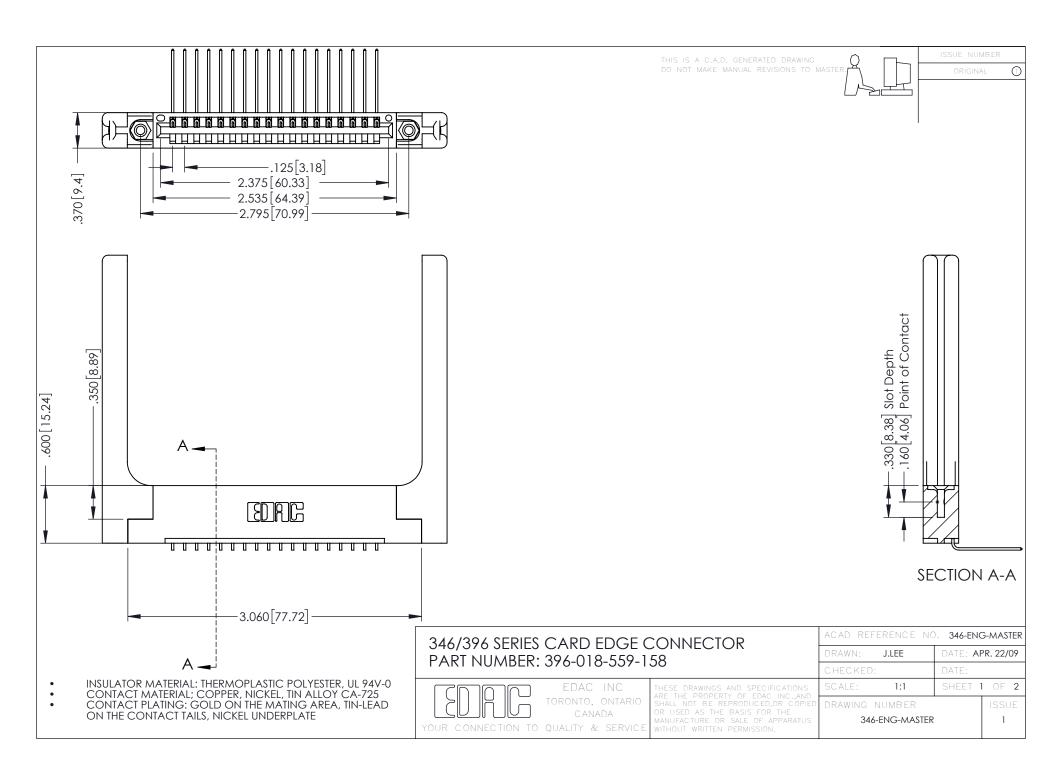

**Contact Code 555** 

**Contact Code 556** 

INSULATOR MATERIAL: THERMOPLASTIC POLYESTER, UL 94V-0 CONTACT MATERIAL; COPPER, NICKEL, TIN ALLOY CA-725

CONTACT PLATING: GOLD ON THE MATING AREA, TIN-LEAD ON THE CONTACT TAILS, NICKEL UNDERPLATE

## 346/396 SERIES CARD EDGE CONNECTOR CONTACT CODE 555,556,558,559,560 DIMENSIONS

YOUR CONNECTION TO QUALITY & SERVICE

|   | ACAD REFERENCE NO. 346-ENG-MASTER |                  |
|---|-----------------------------------|------------------|
|   | DRAWN: J.LEE                      | DATE: APR. 22/09 |
|   | CHECKED:                          | DATE:            |
|   | SCALE: 1:1                        | SHEET 2 OF 2     |
| D | DRAWING NUMBER                    | ISSUE            |

346-ENG-MASTER