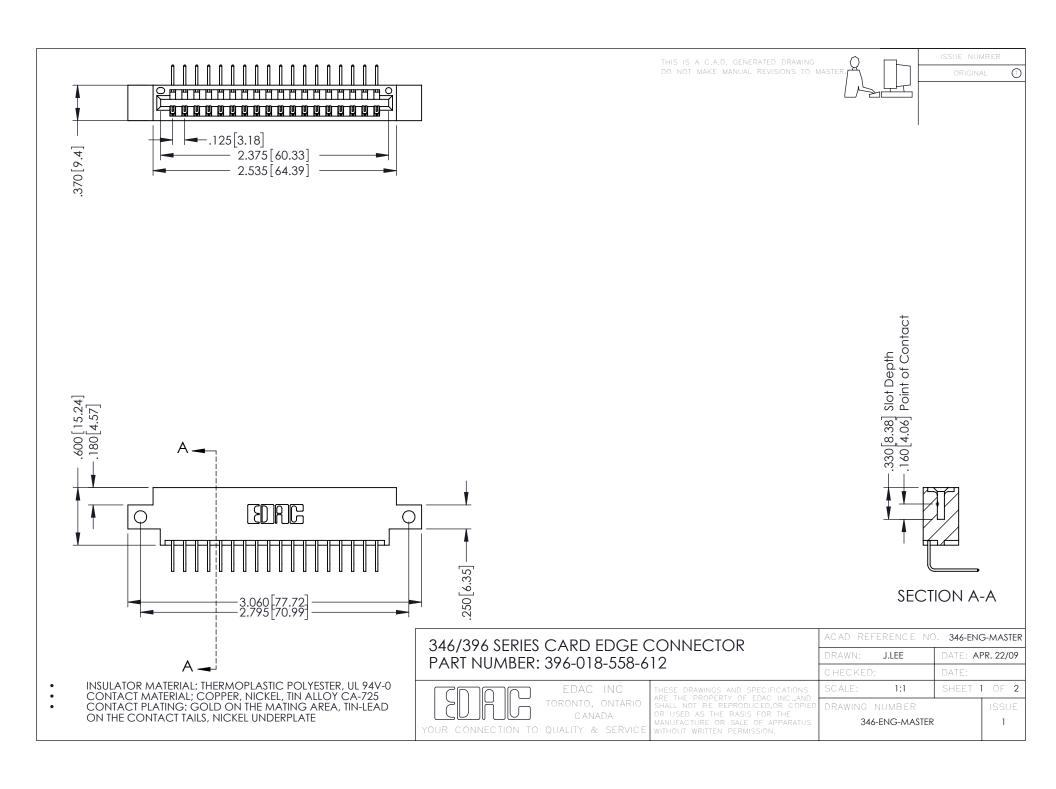

**Contact Code 555** 

**Contact Code 556** 

INSULATOR MATERIAL: THERMOPLASTIC POLYESTER, UL 94V-0 CONTACT MATERIAL; COPPER, NICKEL, TIN ALLOY CA-725

CONTACT PLATING: GOLD ON THE MATING AREA, TIN-LEAD ON THE CONTACT TAILS, NICKEL UNDERPLATE

## 346/396 SERIES CARD EDGE CONNECTOR CONTACT CODE 555,556,558,559,560 DIMENSIONS

YOUR CONNECTION TO QUALITY & SERVICE

|   | ACAD REFERENCE NO. 346-ENG-MASTER |                  |
|---|-----------------------------------|------------------|
|   | DRAWN: J.LEE                      | DATE: APR. 22/09 |
|   | CHECKED:                          | DATE:            |
|   | SCALE: 1:1                        | SHEET 2 OF 2     |
| D | DRAWING NUMBER                    | ISSUE            |

346-ENG-MASTER