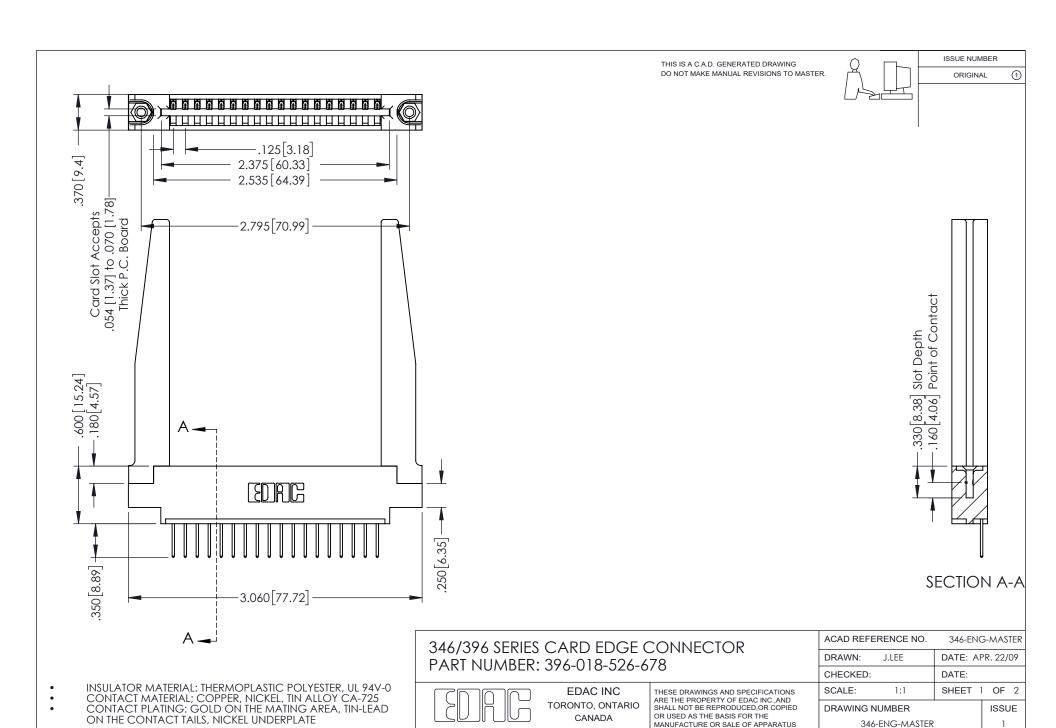

## **Contact Code 556**

INSULATOR MATERIAL: THERMOPLASTIC POLYESTER, UL 94V-0 CONTACT MATERIAL; COPPER, NICKEL, TIN ALLOY CA-725 CONTACT PLATING: GOLD ON THE MATING AREA, TIN-LEAD

ON THE CONTACT TAILS, NICKEL UNDERPLATE

## 346/396 SERIES CARD EDGE CONNECTOR CONTACT CODE 555,556,558,559,560 DIMENSIONS

YOUR CONNECTION TO QUALITY & SERVICE

**EDAC INC** TORONTO, ONTARIO CANADA

THESE DRAWINGS AND SPECIFICATIONS ARE THE PROPERTY OF EDAC INC.,AND SHALL NOT BE REPRODUCED, OR COPIED OR USED AS THE BASIS FOR THE MANUFACTURE OR SALE OF APPARATUS WITHOUT WRITTEN PERMISSION.