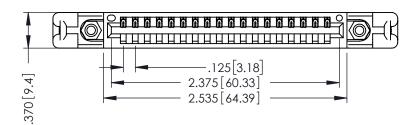

THIS IS A C.A.D. GENERATED DRAWING DO NOT MAKE MANUAL REVISIONS TO MASTER.

ISSUE NUMBER

ORIGINAL

1

Slot Depth Point of Contact .330[8.38] : .160[4.06] **SECTION A-A** 

346/396 SERIES CARD EDGE CONNECTOR PART NUMBER: 396-018-526-658

YOUR CONNECTION TO QUALITY & SERVICE

**EDAC INC** TORONTO, ONTARIO CANADA

THESE DRAWINGS AND SPECIFICATIONS ARE THE PROPERTY OF EDAC INC., AND SHALL NOT BE REPRODUCED,OR COPIED OR USED AS THE BASIS FOR THE MANUFACTURE OR SALE OF APPARATUS WITHOUT WRITTEN PERMISSION.

| DRAWN: J.LEE   | DATE: AF | PR. 22/09 |
|----------------|----------|-----------|
| CHECKED:       | DATE:    |           |
| SCALE: 1:1     | SHEET    | OF 2      |
| DRAWING NUMBER |          | ISSUE     |
| 346-ENG-MASTER | 1        |           |

346-ENG-MASTER

ACAD REFERENCE NO.

INSULATOR MATERIAL: THERMOPLASTIC POLYESTER, UL 94V-0 CONTACT MATERIAL; COPPER, NICKEL, TIN ALLOY CA-725 CONTACT PLATING: GOLD ON THE MATING AREA, TIN-LEAD ON THE CONTACT TAILS, NICKEL UNDERPLATE