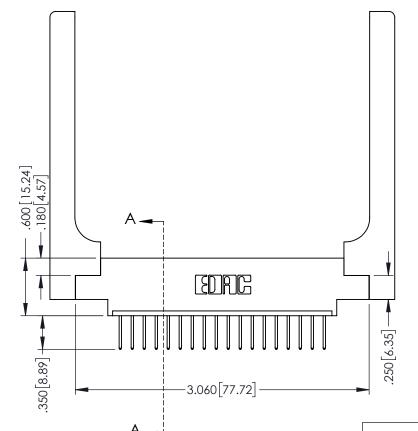

## **Contact Code 555**

## **Contact Code 556**

INSULATOR MATERIAL: THERMOPLASTIC POLYESTER, UL 94V-0 CONTACT MATERIAL; COPPER, NICKEL, TIN ALLOY CA-725 CONTACT PLATING: GOLD ON THE MATING AREA, TIN-LEAD

ON THE CONTACT TAILS, NICKEL UNDERPLATE

## 346/396 SERIES CARD EDGE CONNECTOR CONTACT CODE 555,556,558,559,560 DIMENSIONS

YOUR CONNECTION TO QUALITY & SERVICE

**EDAC INC** TORONTO, ONTARIO CANADA

THESE DRAWINGS AND SPECIFICATIONS ARE THE PROPERTY OF EDAC INC.,AND SHALL NOT BE REPRODUCED, OR COPIED OR USED AS THE BASIS FOR THE MANUFACTURE OR SALE OF APPARATUS WITHOUT WRITTEN PERMISSION.

|  | ACAD REFERENCE NO. | 346-ENG-MASTER   |  |
|--|--------------------|------------------|--|
|  | DRAWN: J.LEE       | DATE: APR. 22/09 |  |
|  | CHECKED:           | DATE:            |  |
|  | SCALE: 1:1         | SHEET 2 OF 2     |  |
|  | DRAWING NUMBER     | ISSUE            |  |
|  | 346-ENG-MASTER     | 1                |  |