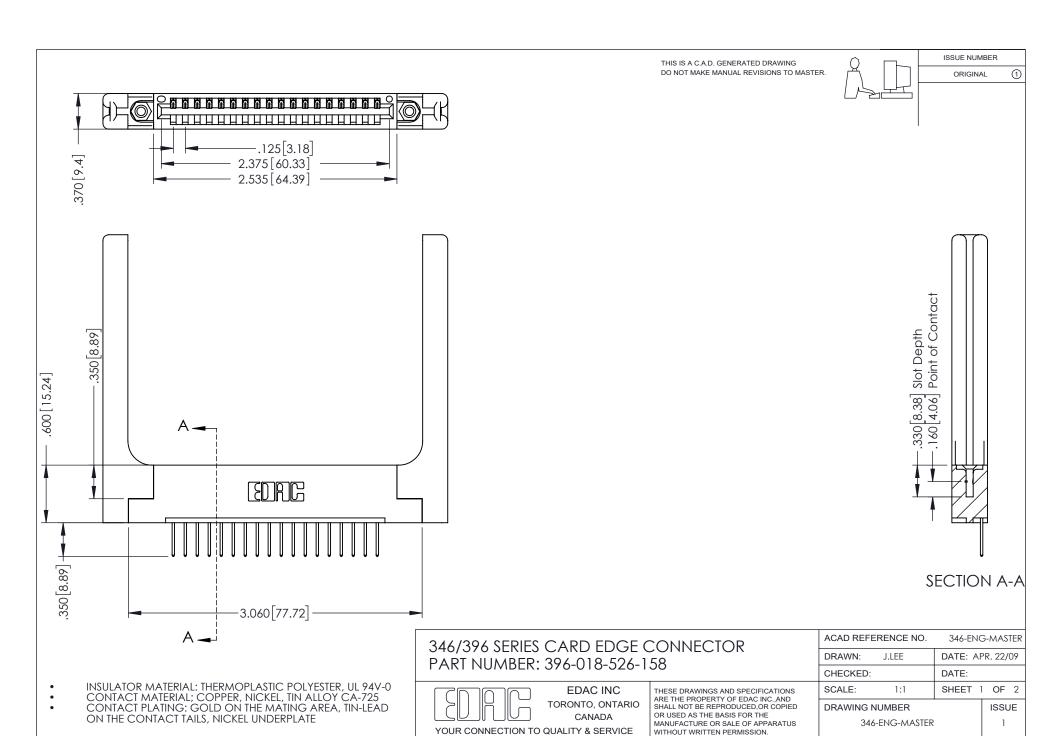

## **Contact Code 556**

INSULATOR MATERIAL: THERMOPLASTIC POLYESTER, UL 94V-0 CONTACT MATERIAL; COPPER, NICKEL, TIN ALLOY CA-725 CONTACT PLATING: GOLD ON THE MATING AREA, TIN-LEAD

ON THE CONTACT TAILS, NICKEL UNDERPLATE

## 346/396 SERIES CARD EDGE CONNECTOR CONTACT CODE 555,556,558,559,560 DIMENSIONS

YOUR CONNECTION TO QUALITY & SERVICE

**EDAC INC** TORONTO, ONTARIO CANADA

THESE DRAWINGS AND SPECIFICATIONS ARE THE PROPERTY OF EDAC INC.,AND SHALL NOT BE REPRODUCED, OR COPIED OR USED AS THE BASIS FOR THE MANUFACTURE OR SALE OF APPARATUS WITHOUT WRITTEN PERMISSION.