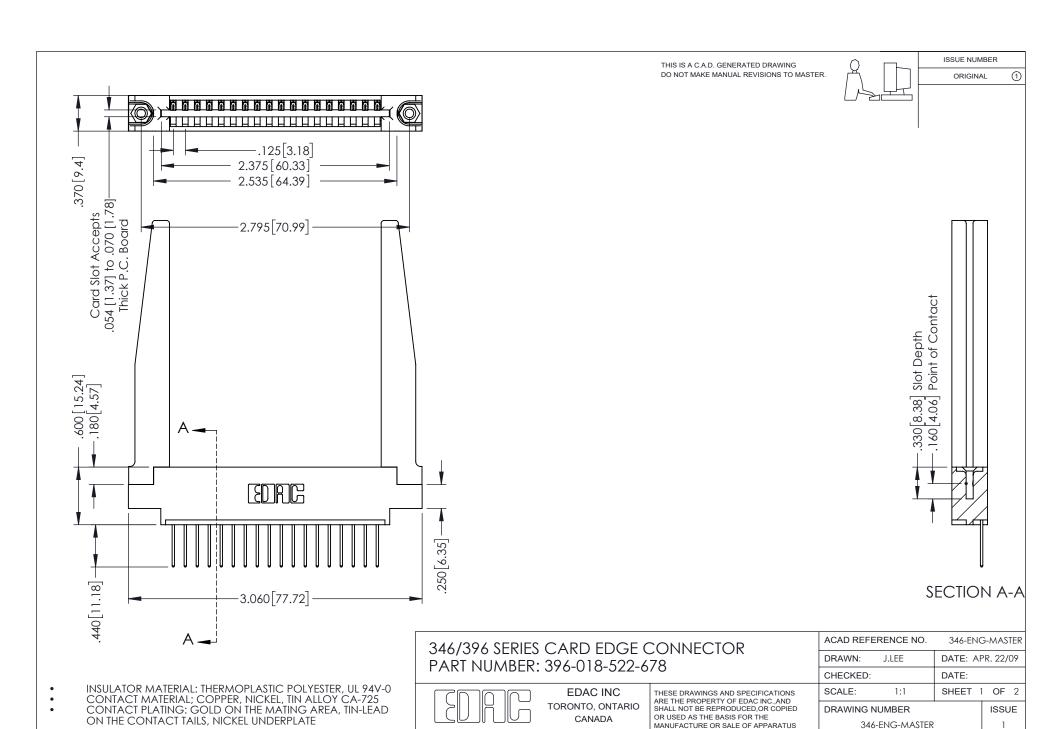

## **Contact Code 556**

INSULATOR MATERIAL: THERMOPLASTIC POLYESTER, UL 94V-0 CONTACT MATERIAL; COPPER, NICKEL, TIN ALLOY CA-725 CONTACT PLATING: GOLD ON THE MATING AREA, TIN-LEAD

ON THE CONTACT TAILS, NICKEL UNDERPLATE