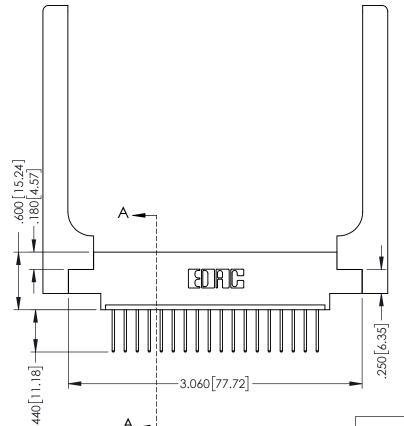

## **Contact Code 555**

## **Contact Code 556**

INSULATOR MATERIAL: THERMOPLASTIC POLYESTER, UL 94V-0 CONTACT MATERIAL; COPPER, NICKEL, TIN ALLOY CA-725 CONTACT PLATING: GOLD ON THE MATING AREA, TIN-LEAD

ON THE CONTACT TAILS, NICKEL UNDERPLATE

## 346/396 SERIES CARD EDGE CONNECTOR CONTACT CODE 555,556,558,559,560 DIMENSIONS

YOUR CONNECTION TO QUALITY & SERVICE

**EDAC INC** TORONTO, ONTARIO CANADA

THESE DRAWINGS AND SPECIFICATIONS ARE THE PROPERTY OF EDAC INC.,AND SHALL NOT BE REPRODUCED, OR COPIED OR USED AS THE BASIS FOR THE MANUFACTURE OR SALE OF APPARATUS WITHOUT WRITTEN PERMISSION.