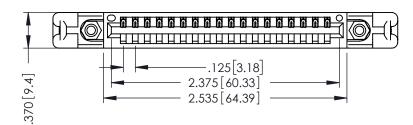

THIS IS A C.A.D. GENERATED DRAWING DO NOT MAKE MANUAL REVISIONS TO MASTER.

ISSUE NUMBER

ORIGINAL

1

Slot Depth Point of Contact .330[8.38] : .160[4.06] SECTION A-A

346/396 SERIES CARD EDGE CONNECTOR PART NUMBER: 396-018-522-658

INSULATOR MATERIAL: THERMOPLASTIC POLYESTER, UL 94V-0 CONTACT MATERIAL; COPPER, NICKEL, TIN ALLOY CA-725 CONTACT PLATING: GOLD ON THE MATING AREA, TIN-LEAD ON THE CONTACT TAILS, NICKEL UNDERPLATE

ISSUE NUMBER ORIGINAL 1