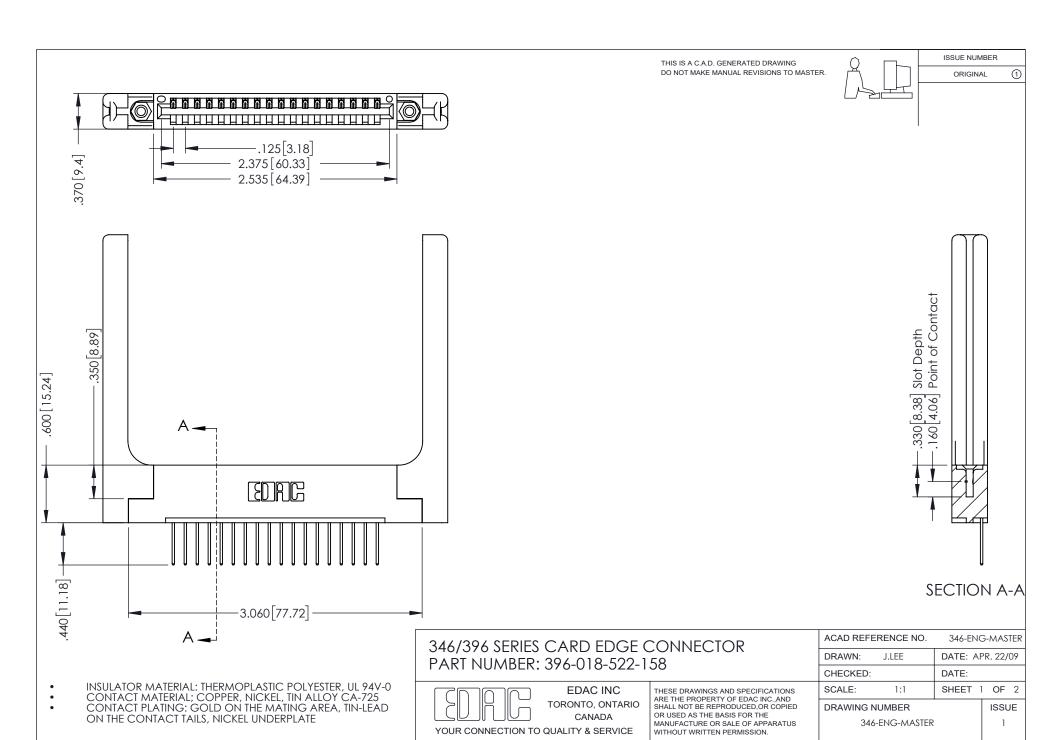

## **Contact Code 556**

INSULATOR MATERIAL: THERMOPLASTIC POLYESTER, UL 94V-0 CONTACT MATERIAL; COPPER, NICKEL, TIN ALLOY CA-725 CONTACT PLATING: GOLD ON THE MATING AREA, TIN-LEAD

ON THE CONTACT TAILS, NICKEL UNDERPLATE

## 346/396 SERIES CARD EDGE CONNECTOR CONTACT CODE 555,556,558,559,560 DIMENSIONS

YOUR CONNECTION TO QUALITY & SERVICE

**EDAC INC** TORONTO, ONTARIO CANADA

THESE DRAWINGS AND SPECIFICATIONS ARE THE PROPERTY OF EDAC INC.,AND SHALL NOT BE REPRODUCED, OR COPIED OR USED AS THE BASIS FOR THE MANUFACTURE OR SALE OF APPARATUS WITHOUT WRITTEN PERMISSION.