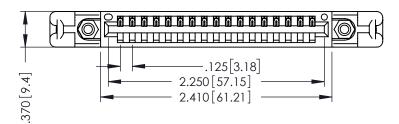

THIS IS A C.A.D. GENERATED DRAWING DO NOT MAKE MANUAL REVISIONS TO MASTER.

ISSUE NUMBER

ORIGINAL

1

Slot Depth Point of Contact .330[8.38] : .160[4.06] **SECTION A-A** 

346/396 SERIES CARD EDGE CONNECTOR PART NUMBER: 396-017-526-658

346-ENG-MASTER

INSULATOR MATERIAL: THERMOPLASTIC POLYESTER, UL 94V-0 CONTACT MATERIAL; COPPER, NICKEL, TIN ALLOY CA-725 CONTACT PLATING: GOLD ON THE MATING AREA, TIN-LEAD ON THE CONTACT TAILS, NICKEL UNDERPLATE