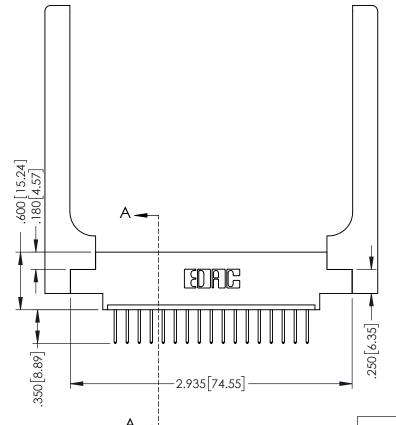

## **Contact Code 555**

## **Contact Code 556**

INSULATOR MATERIAL: THERMOPLASTIC POLYESTER, UL 94V-0 CONTACT MATERIAL; COPPER, NICKEL, TIN ALLOY CA-725 CONTACT PLATING: GOLD ON THE MATING AREA, TIN-LEAD

ON THE CONTACT TAILS, NICKEL UNDERPLATE

## 346/396 SERIES CARD EDGE CONNECTOR CONTACT CODE 555,556,558,559,560 DIMENSIONS

YOUR CONNECTION TO QUALITY & SERVICE

**EDAC INC** TORONTO, ONTARIO CANADA

THESE DRAWINGS AND SPECIFICATIONS ARE THE PROPERTY OF EDAC INC.,AND SHALL NOT BE REPRODUCED, OR COPIED OR USED AS THE BASIS FOR THE MANUFACTURE OR SALE OF APPARATUS WITHOUT WRITTEN PERMISSION.