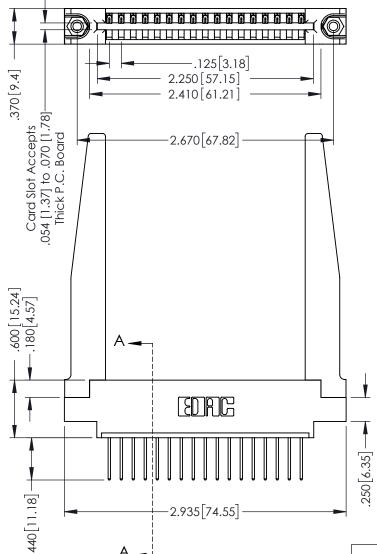

THIS IS A C.A.D. GENERATED DRAWING DO NOT MAKE MANUAL REVISIONS TO MASTER.

ISSUE NUMBER

ORIGINAL

1

346/396 SERIES CARD EDGE CONNECTOR PART NUMBER: 396-017-522-678

YOUR CONNECTION TO QUALITY & SERVICE

**EDAC INC** TORONTO, ONTARIO CANADA

346-ENG-MASTER

INSULATOR MATERIAL: THERMOPLASTIC POLYESTER, UL 94V-0 CONTACT MATERIAL; COPPER, NICKEL, TIN ALLOY CA-725 CONTACT PLATING: GOLD ON THE MATING AREA, TIN-LEAD ON THE CONTACT TAILS, NICKEL UNDERPLATE

Slot Depth Point of Contact .330[8.38] : .160[4.06] |

**SECTION A-A** 

ISSUE NUMBER ORIGINAL 1