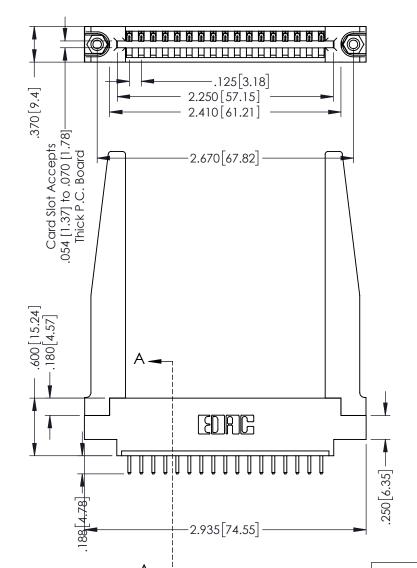

## 346/396 SERIES CARD EDGE CONNECTOR CONTACT CODE 555,556,558,559,560 DIMENSIONS

YOUR CONNECTION TO QUALITY & SERVICE

**EDAC INC** TORONTO, ONTARIO CANADA

THESE DRAWINGS AND SPECIFICATIONS ARE THE PROPERTY OF EDAC INC.,AND SHALL NOT BE REPRODUCED, OR COPIED OR USED AS THE BASIS FOR THE MANUFACTURE OR SALE OF APPARATUS WITHOUT WRITTEN PERMISSION.