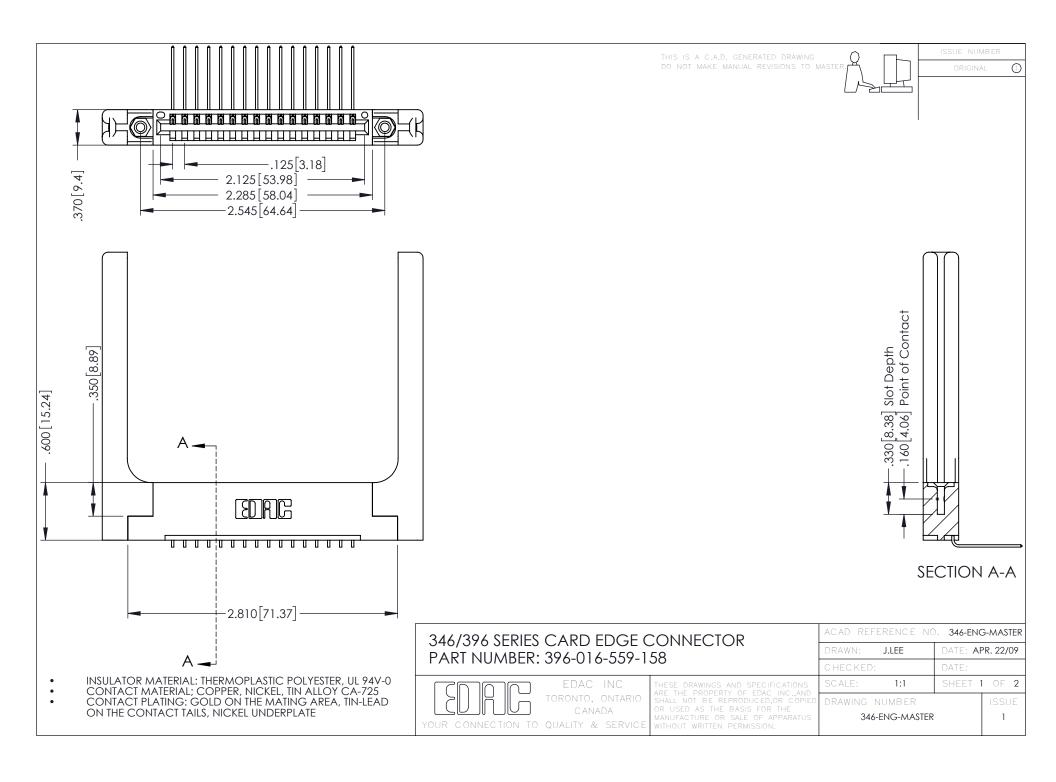

**Contact Code 555** 

**Contact Code 556** 

INSULATOR MATERIAL: THERMOPLASTIC POLYESTER, UL 94V-0 CONTACT MATERIAL; COPPER, NICKEL, TIN ALLOY CA-725

CONTACT PLATING: GOLD ON THE MATING AREA, TIN-LEAD ON THE CONTACT TAILS, NICKEL UNDERPLATE

## 346/396 SERIES CARD EDGE CONNECTOR CONTACT CODE 555,556,558,559,560 DIMENSIONS

YOUR CONNECTION TO QUALITY & SERVICE

|   | ACAD REFERENCE NO. 346-ENG-MASTER |                  |
|---|-----------------------------------|------------------|
|   | DRAWN: J.LEE                      | DATE: APR. 22/09 |
|   | CHECKED:                          | DATE:            |
|   | SCALE: 1:1                        | SHEET 2 OF 2     |
| D | DRAWING NUMBER                    | ISSUE            |

346-ENG-MASTER