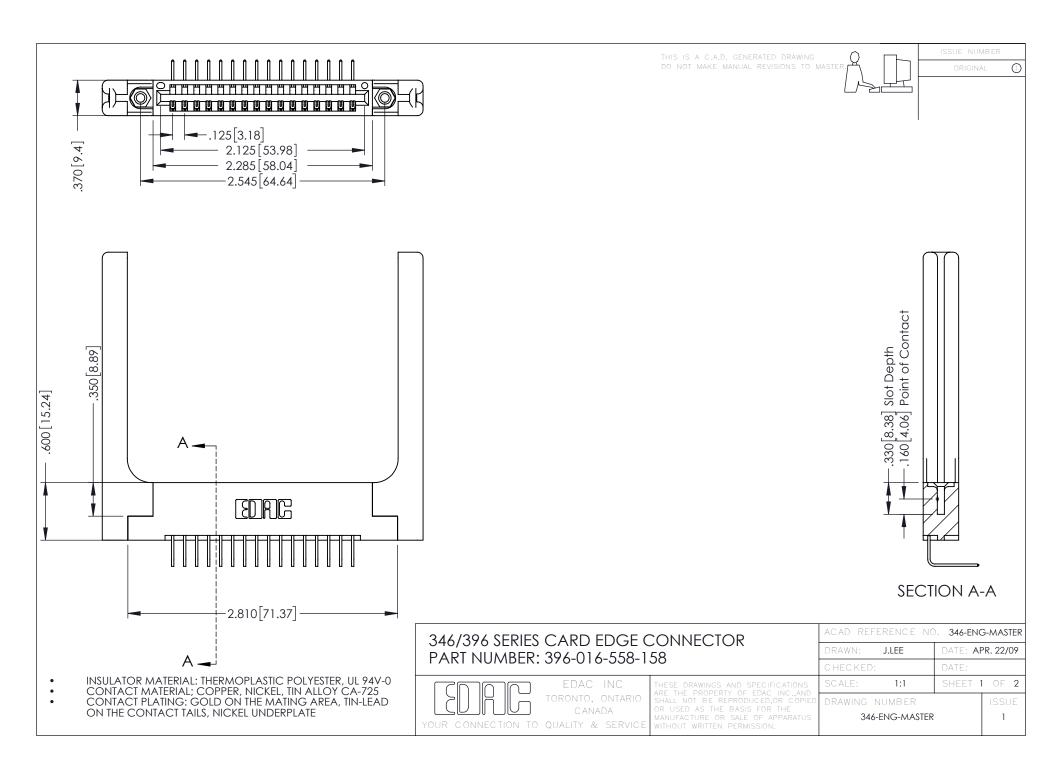

**Contact Code 555** 

**Contact Code 556** 

INSULATOR MATERIAL: THERMOPLASTIC POLYESTER, UL 94V-0 CONTACT MATERIAL; COPPER, NICKEL, TIN ALLOY CA-725

CONTACT PLATING: GOLD ON THE MATING AREA, TIN-LEAD ON THE CONTACT TAILS, NICKEL UNDERPLATE