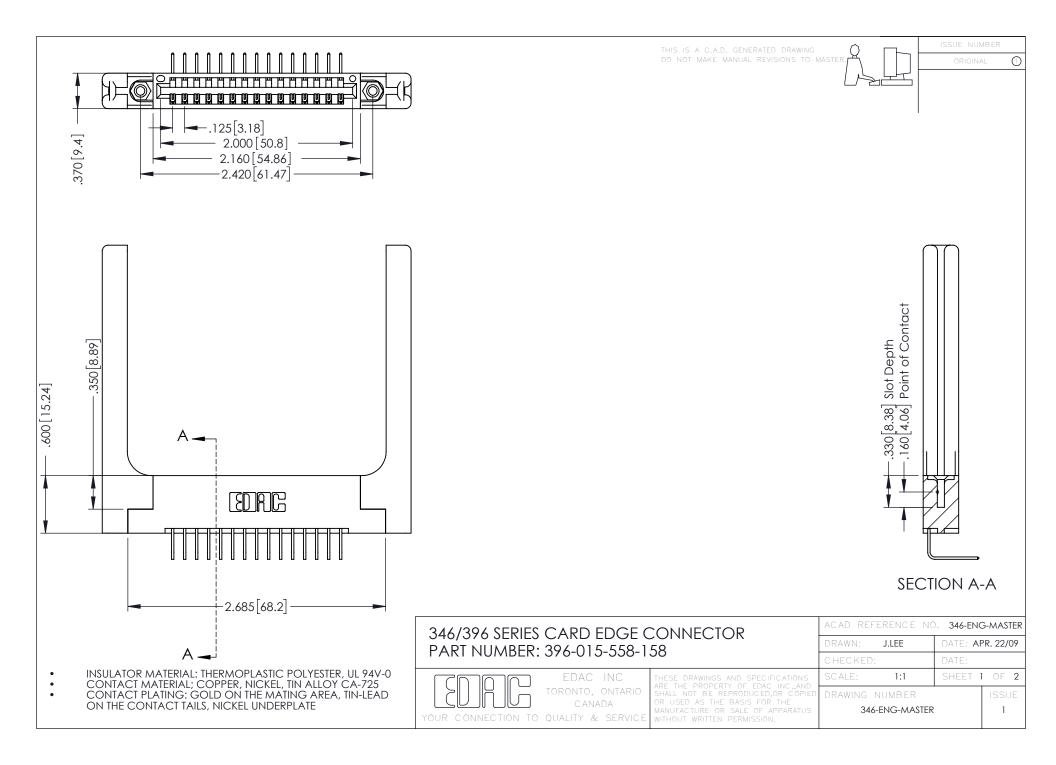

**Contact Code 555** 

**Contact Code 556** 

INSULATOR MATERIAL: THERMOPLASTIC POLYESTER, UL 94V-0 CONTACT MATERIAL; COPPER, NICKEL, TIN ALLOY CA-725

CONTACT PLATING: GOLD ON THE MATING AREA, TIN-LEAD ON THE CONTACT TAILS, NICKEL UNDERPLATE