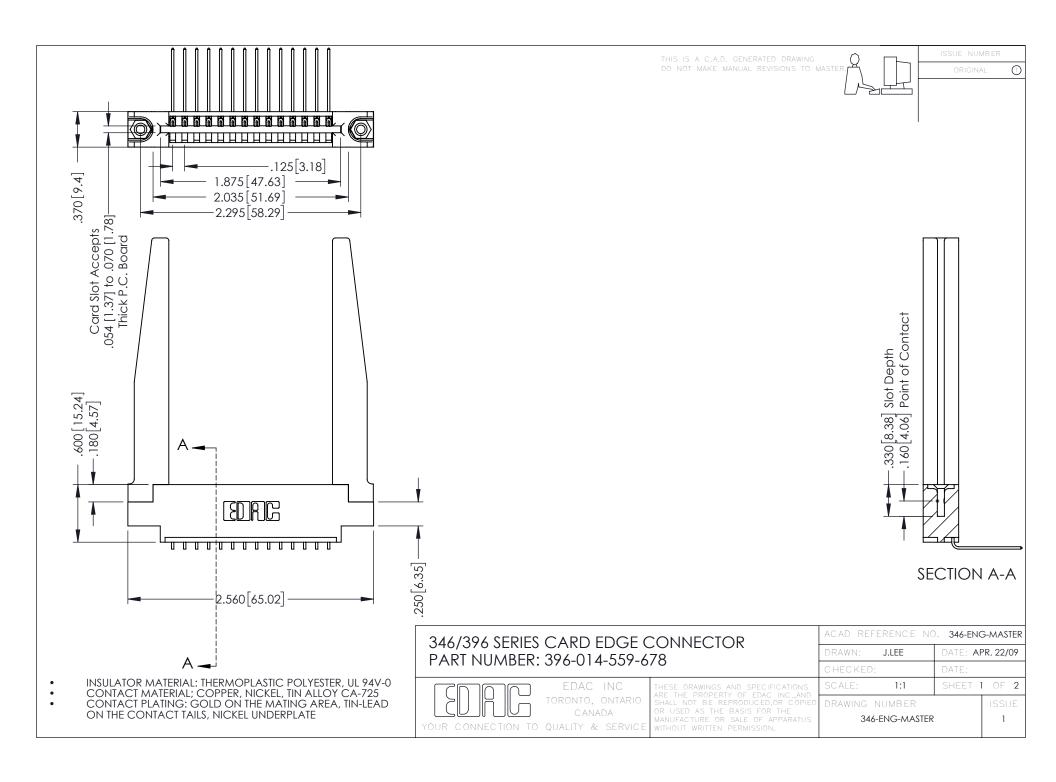

**Contact Code 555** 

**Contact Code 556** 

INSULATOR MATERIAL: THERMOPLASTIC POLYESTER, UL 94V-0 CONTACT MATERIAL; COPPER, NICKEL, TIN ALLOY CA-725

CONTACT PLATING: GOLD ON THE MATING AREA, TIN-LEAD ON THE CONTACT TAILS, NICKEL UNDERPLATE