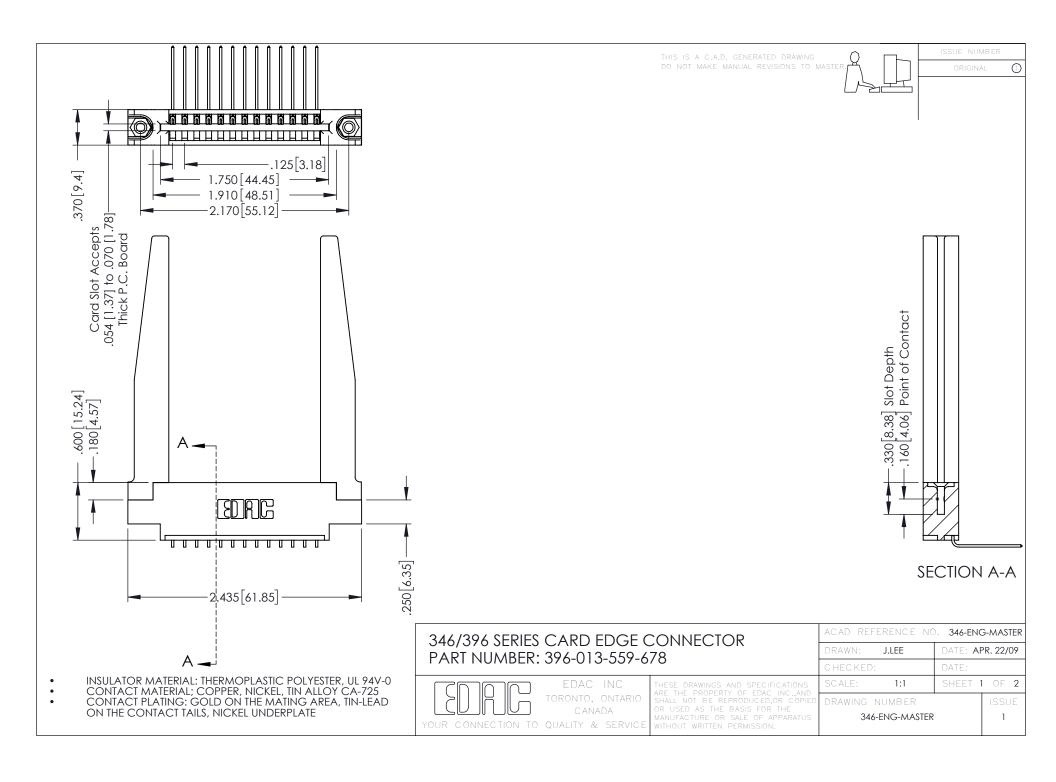

**Contact Code 555** 

**Contact Code 556** 

INSULATOR MATERIAL: THERMOPLASTIC POLYESTER, UL 94V-0 CONTACT MATERIAL; COPPER, NICKEL, TIN ALLOY CA-725

CONTACT PLATING: GOLD ON THE MATING AREA, TIN-LEAD ON THE CONTACT TAILS, NICKEL UNDERPLATE

## 346/396 SERIES CARD EDGE CONNECTOR CONTACT CODE 555,556,558,559,560 DIMENSIONS

YOUR CONNECTION TO QUALITY & SERVICE

|   | ACAD REFERENCE NO. 346-ENG-MASTER |                  |
|---|-----------------------------------|------------------|
|   | DRAWN: J.LEE                      | DATE: APR. 22/09 |
|   | CHECKED:                          | DATE:            |
|   | SCALE: 1:1                        | SHEET 2 OF 2     |
| D | DRAWING NUMBER                    | ISSUE            |

346-ENG-MASTER