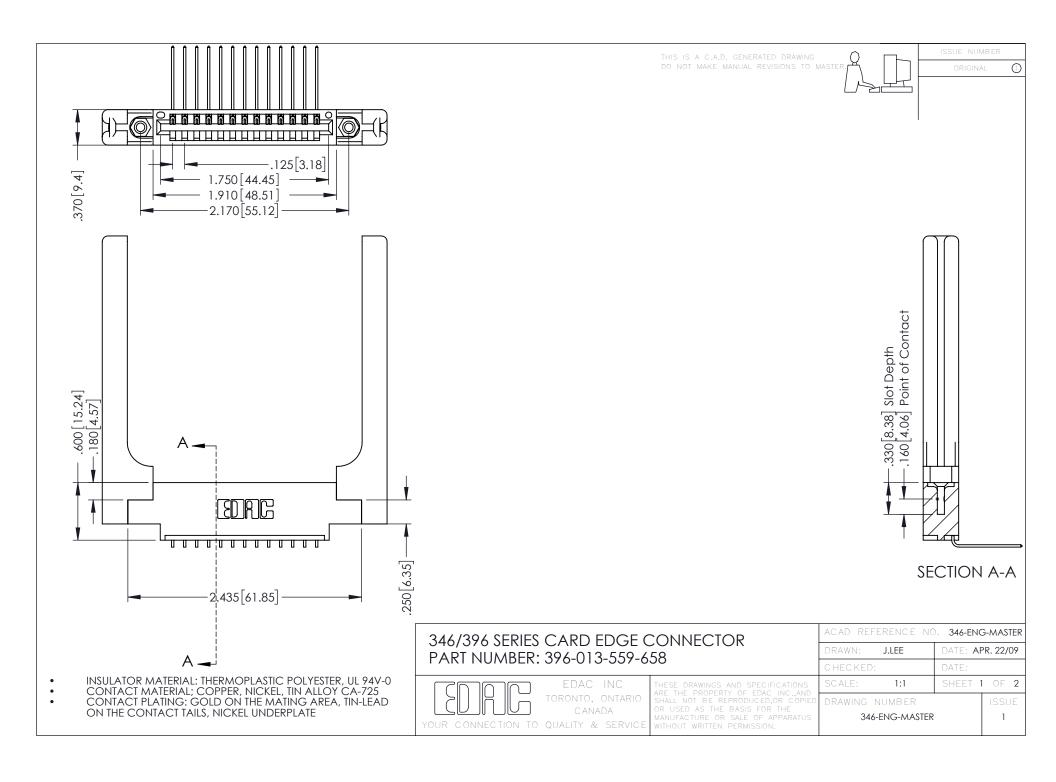

**Contact Code 555** 

**Contact Code 556** 

INSULATOR MATERIAL: THERMOPLASTIC POLYESTER, UL 94V-0 CONTACT MATERIAL; COPPER, NICKEL, TIN ALLOY CA-725

CONTACT PLATING: GOLD ON THE MATING AREA, TIN-LEAD ON THE CONTACT TAILS, NICKEL UNDERPLATE