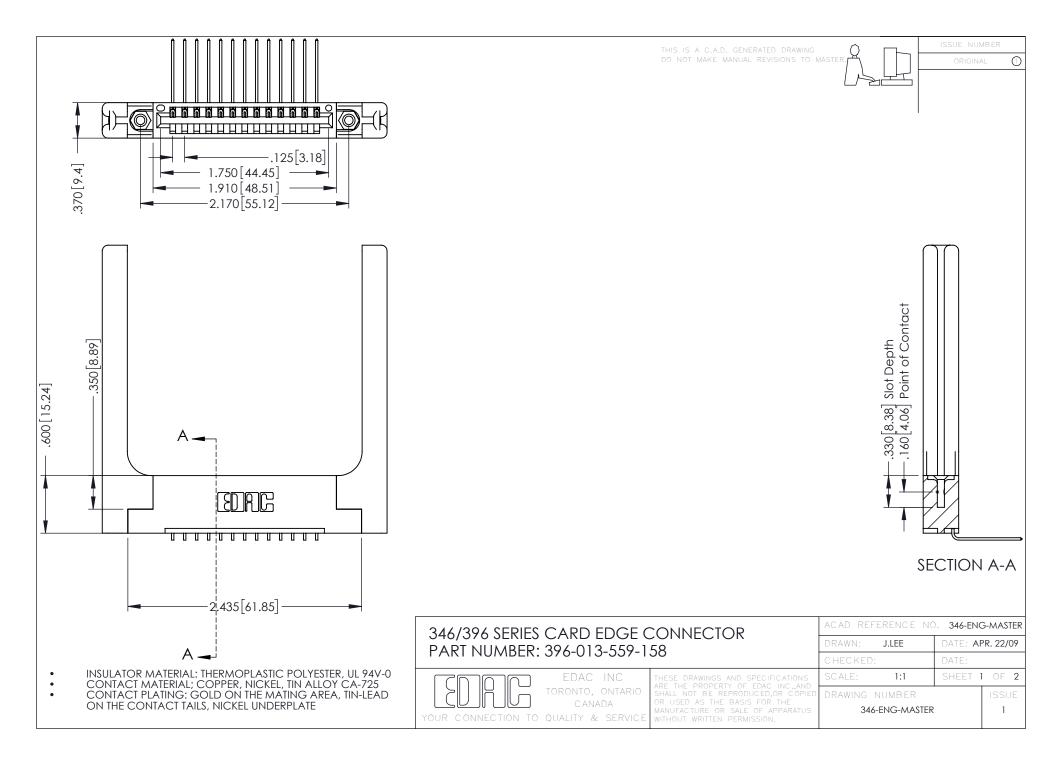

**Contact Code 555** 

**Contact Code 556** 

INSULATOR MATERIAL: THERMOPLASTIC POLYESTER, UL 94V-0 CONTACT MATERIAL; COPPER, NICKEL, TIN ALLOY CA-725

CONTACT PLATING: GOLD ON THE MATING AREA, TIN-LEAD ON THE CONTACT TAILS, NICKEL UNDERPLATE

## 346/396 SERIES CARD EDGE CONNECTOR CONTACT CODE 555,556,558,559,560 DIMENSIONS

YOUR CONNECTION TO QUALITY & SERVICE

|   | ACAD REFERENCE NO. 346-ENG-MASTER |                         |
|---|-----------------------------------|-------------------------|
|   | DRAWN: J.LEE                      | DATE: <b>APR. 22/09</b> |
|   | CHECKED:                          | DATE:                   |
|   | SCALE: 1:1                        | SHEET 2 OF 2            |
| D | DRAWING NUMBER                    | ISSUE                   |

346-ENG-MASTER