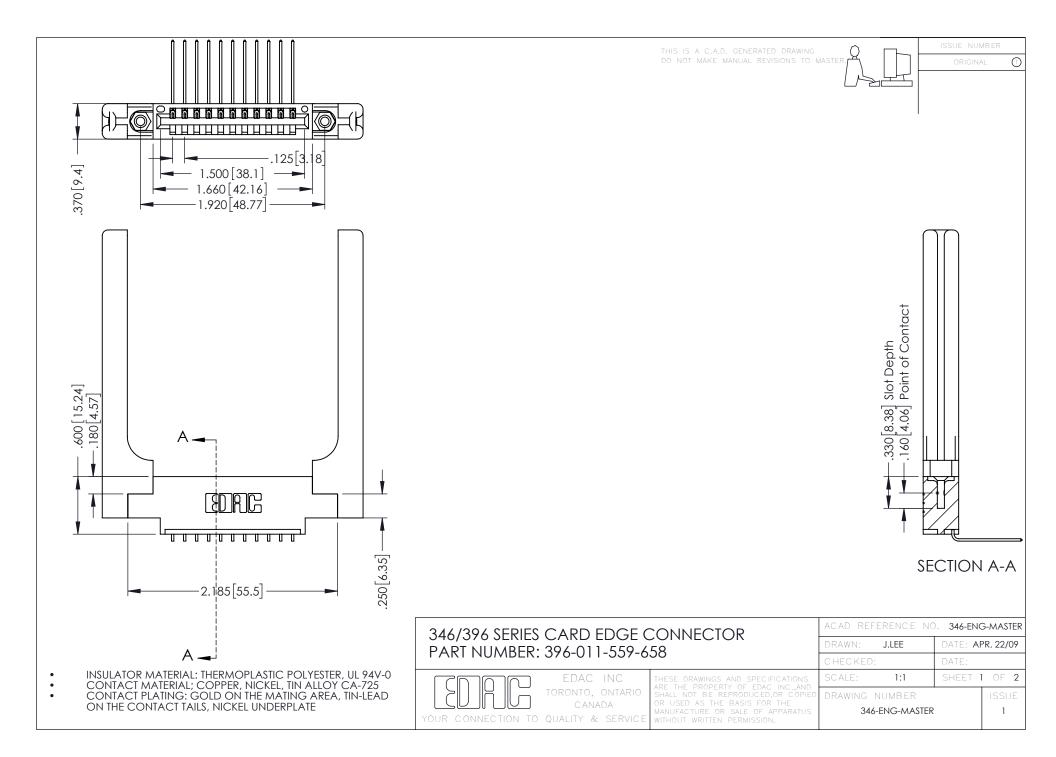

**Contact Code 555** 

**Contact Code 556** 

INSULATOR MATERIAL: THERMOPLASTIC POLYESTER, UL 94V-0 CONTACT MATERIAL; COPPER, NICKEL, TIN ALLOY CA-725

CONTACT PLATING: GOLD ON THE MATING AREA, TIN-LEAD ON THE CONTACT TAILS, NICKEL UNDERPLATE