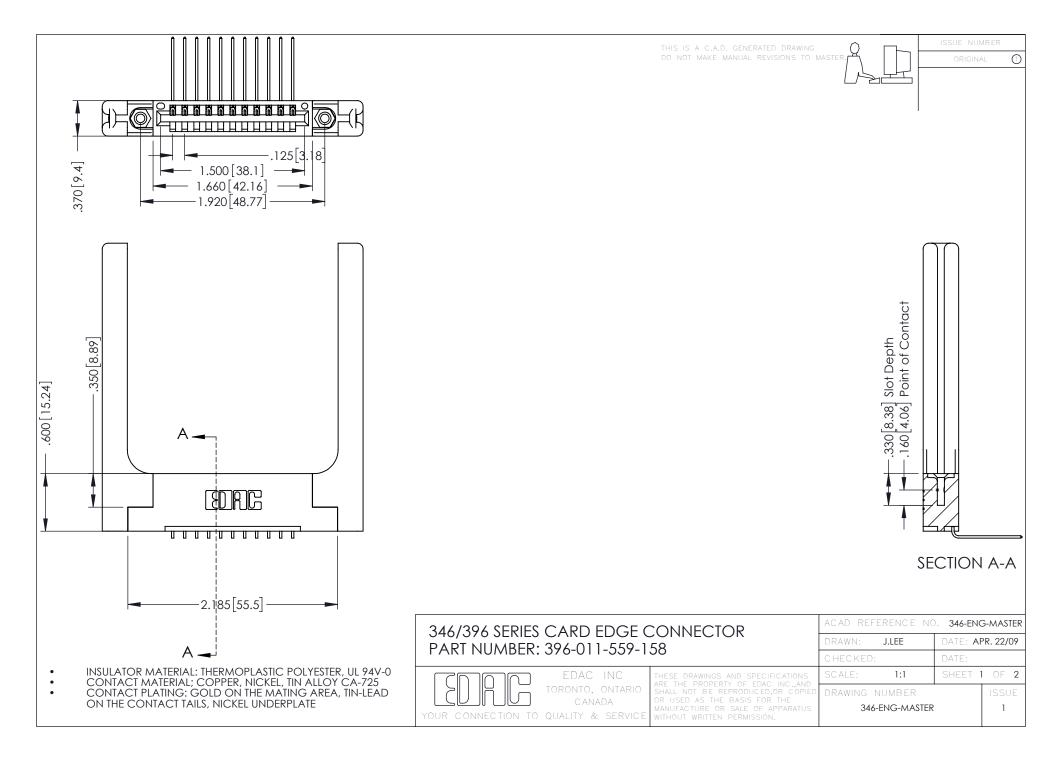

**Contact Code 555** 

**Contact Code 556** 

INSULATOR MATERIAL: THERMOPLASTIC POLYESTER, UL 94V-0 CONTACT MATERIAL; COPPER, NICKEL, TIN ALLOY CA-725

CONTACT PLATING: GOLD ON THE MATING AREA, TIN-LEAD ON THE CONTACT TAILS, NICKEL UNDERPLATE

## 346/396 SERIES CARD EDGE CONNECTOR CONTACT CODE 555,556,558,559,560 DIMENSIONS

YOUR CONNECTION TO QUALITY & SERVICE

|   | ACAD REFERENCE NO. 346-ENG-MASTER |                  |
|---|-----------------------------------|------------------|
|   | DRAWN: J.LEE                      | DATE: APR. 22/09 |
|   | CHECKED:                          | DATE:            |
|   | SCALE: 1:1                        | SHEET 2 OF 2     |
| D | DRAWING NUMBER                    | ISSUE            |