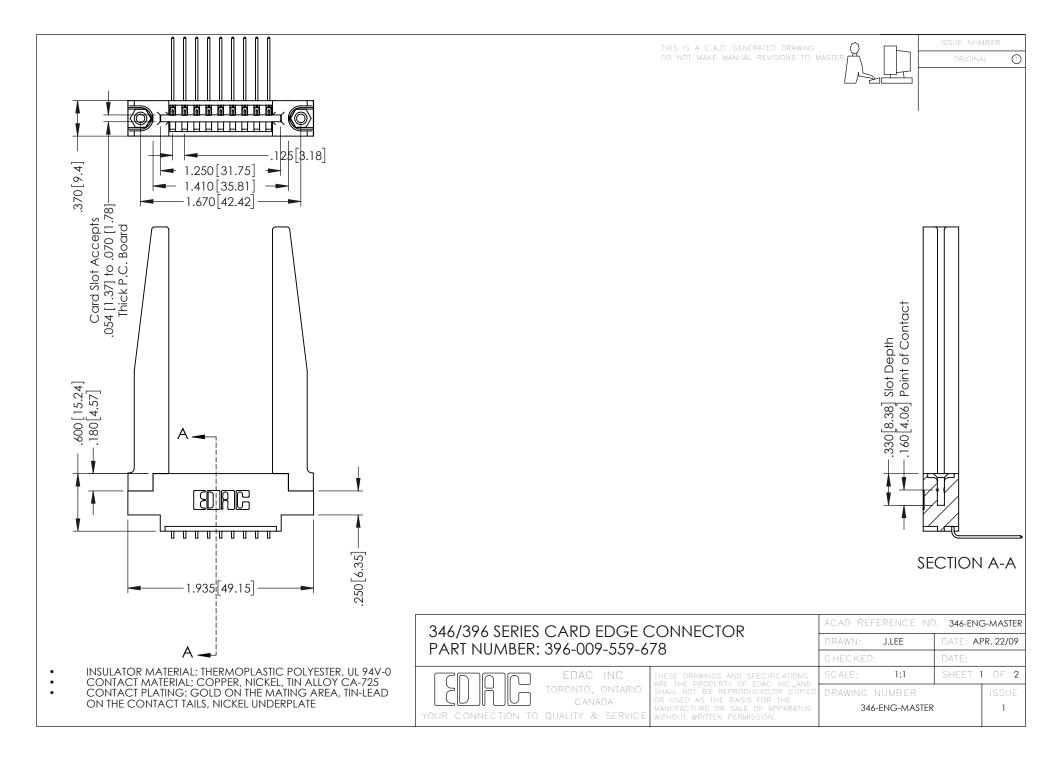

**Contact Code 555** 

**Contact Code 556** 

INSULATOR MATERIAL: THERMOPLASTIC POLYESTER, UL 94V-0 CONTACT MATERIAL; COPPER, NICKEL, TIN ALLOY CA-725

CONTACT PLATING: GOLD ON THE MATING AREA, TIN-LEAD ON THE CONTACT TAILS, NICKEL UNDERPLATE

## 346/396 SERIES CARD EDGE CONNECTOR CONTACT CODE 555,556,558,559,560 DIMENSIONS

YOUR CONNECTION TO QUALITY & SERVICE

|   | ACAD REFERENCE NO. 346-ENG-MASTER |                  |
|---|-----------------------------------|------------------|
|   | DRAWN: J.LEE                      | DATE: APR. 22/09 |
|   | CHECKED:                          | DATE:            |
|   | SCALE: 1:1                        | SHEET 2 OF 2     |
| D | DRAWING NUMBER                    | ISSUE            |

346-ENG-MASTER