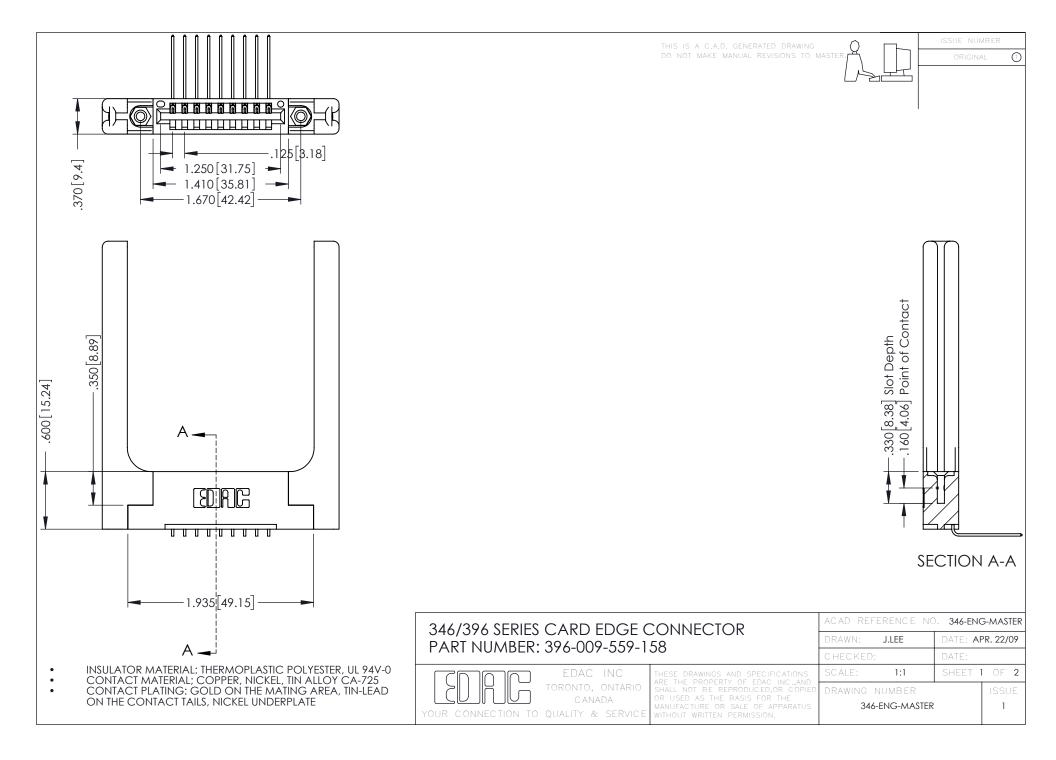

**Contact Code 555** 

**Contact Code 556** 

INSULATOR MATERIAL: THERMOPLASTIC POLYESTER, UL 94V-0 CONTACT MATERIAL; COPPER, NICKEL, TIN ALLOY CA-725

CONTACT PLATING: GOLD ON THE MATING AREA, TIN-LEAD ON THE CONTACT TAILS, NICKEL UNDERPLATE

## 346/396 SERIES CARD EDGE CONNECTOR CONTACT CODE 555,556,558,559,560 DIMENSIONS

YOUR CONNECTION TO QUALITY & SERVICE

|   | ACAD REFERENCE NO. 346-ENG-MASTER |                  |
|---|-----------------------------------|------------------|
|   | DRAWN: J.LEE                      | DATE: APR. 22/09 |
|   | CHECKED:                          | DATE:            |
|   | SCALE: 1:1                        | SHEET 2 OF 2     |
| D | DRAWING NUMBER                    | ISSUE            |

346-ENG-MASTER