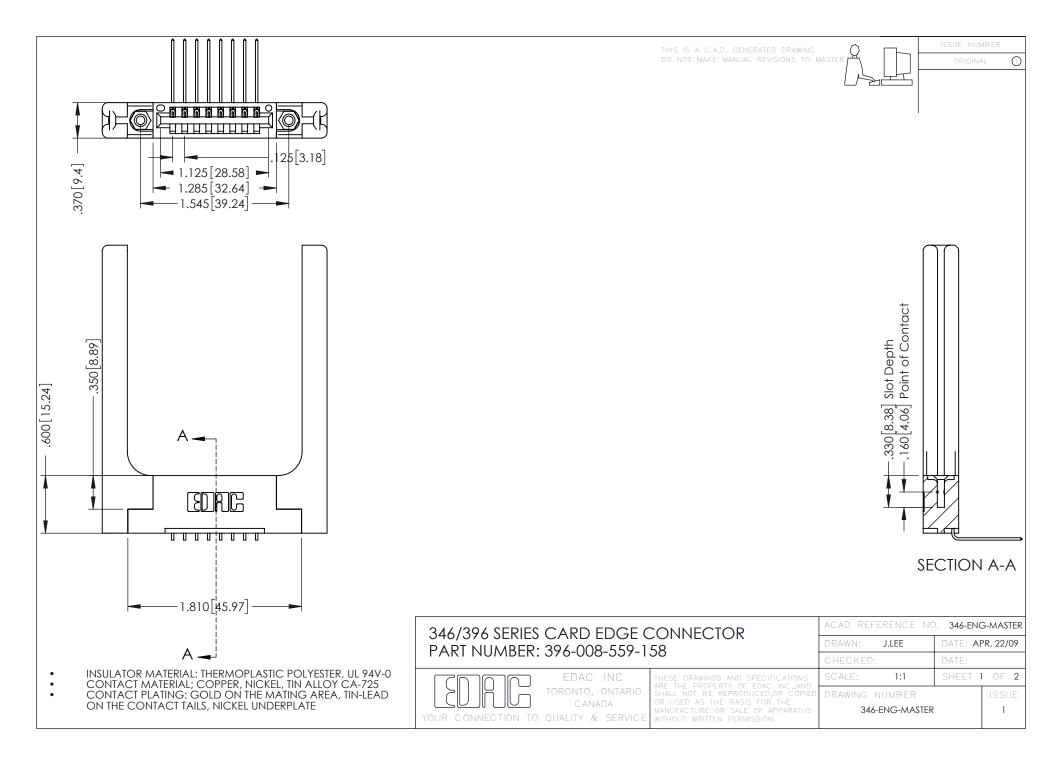

**Contact Code 555** 

**Contact Code 556** 

INSULATOR MATERIAL: THERMOPLASTIC POLYESTER, UL 94V-0 CONTACT MATERIAL; COPPER, NICKEL, TIN ALLOY CA-725

CONTACT PLATING: GOLD ON THE MATING AREA, TIN-LEAD ON THE CONTACT TAILS, NICKEL UNDERPLATE

## 346/396 SERIES CARD EDGE CONNECTOR CONTACT CODE 555,556,558,559,560 DIMENSIONS

YOUR CONNECTION TO QUALITY & SERVICE

|   | ACAD REFERENCE NO. 346-ENG-MASTER |                  |
|---|-----------------------------------|------------------|
|   | DRAWN: J.LEE                      | DATE: APR. 22/09 |
|   | CHECKED:                          | DATE:            |
|   | SCALE: 1:1                        | SHEET 2 OF 2     |
| D | DRAWING NUMBER                    | ISSUE            |

346-ENG-MASTER