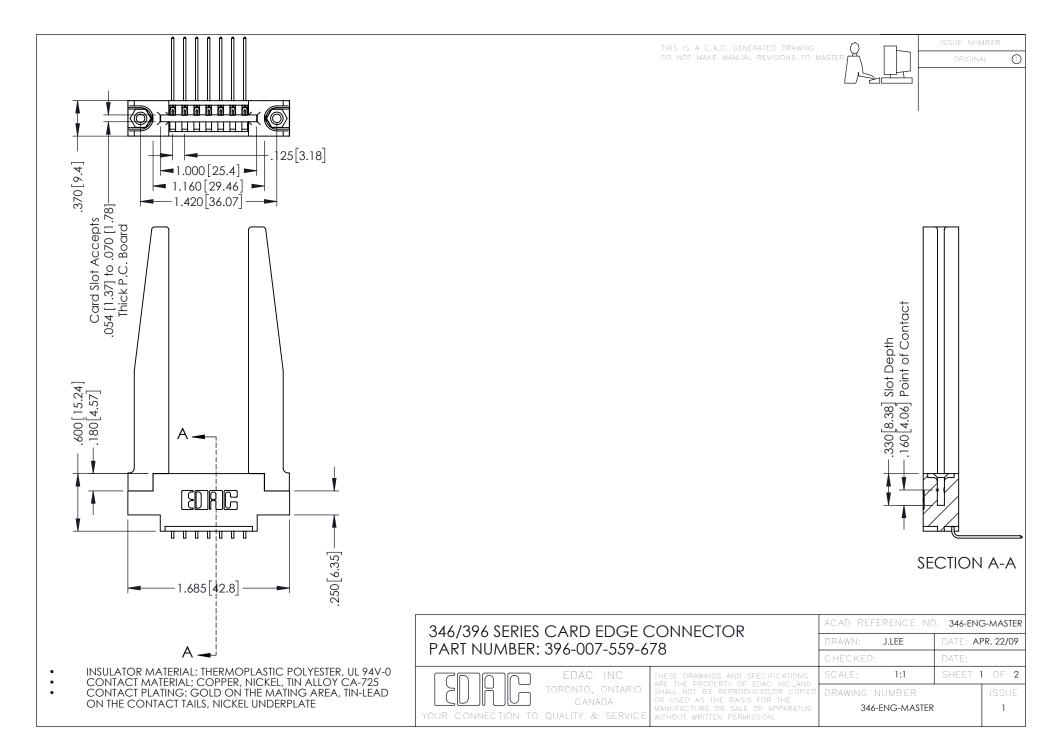

**Contact Code 555** 

**Contact Code 556** 

INSULATOR MATERIAL: THERMOPLASTIC POLYESTER, UL 94V-0 CONTACT MATERIAL; COPPER, NICKEL, TIN ALLOY CA-725

CONTACT PLATING: GOLD ON THE MATING AREA, TIN-LEAD ON THE CONTACT TAILS, NICKEL UNDERPLATE

## 346/396 SERIES CARD EDGE CONNECTOR CONTACT CODE 555,556,558,559,560 DIMENSIONS

YOUR CONNECTION TO QUALITY & SERVICE

|   | ACAD REFERENCE NO. 346-ENG-MASTER |                  |
|---|-----------------------------------|------------------|
|   | DRAWN: J.LEE                      | DATE: APR. 22/09 |
|   | CHECKED:                          | DATE:            |
|   | SCALE: 1:1                        | SHEET 2 OF 2     |
| D | DRAWING NUMBER                    | ISSUE            |

346-ENG-MASTER