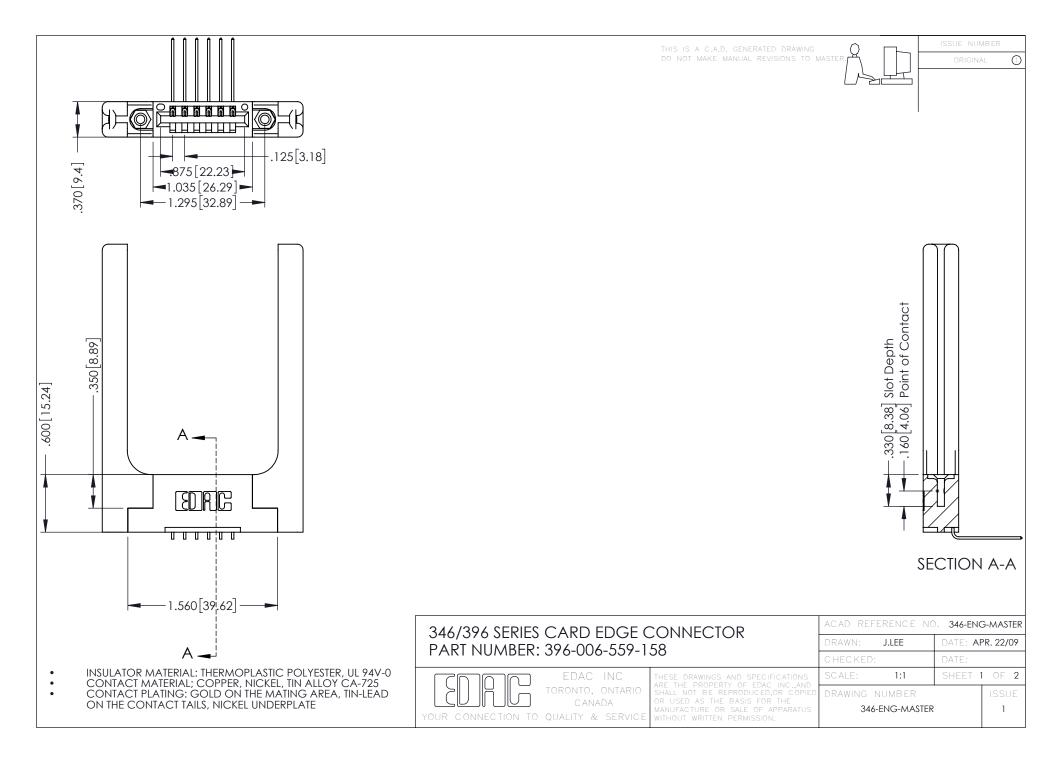

**Contact Code 555** 

**Contact Code 556** 

INSULATOR MATERIAL: THERMOPLASTIC POLYESTER, UL 94V-0 CONTACT MATERIAL; COPPER, NICKEL, TIN ALLOY CA-725

CONTACT PLATING: GOLD ON THE MATING AREA, TIN-LEAD ON THE CONTACT TAILS, NICKEL UNDERPLATE