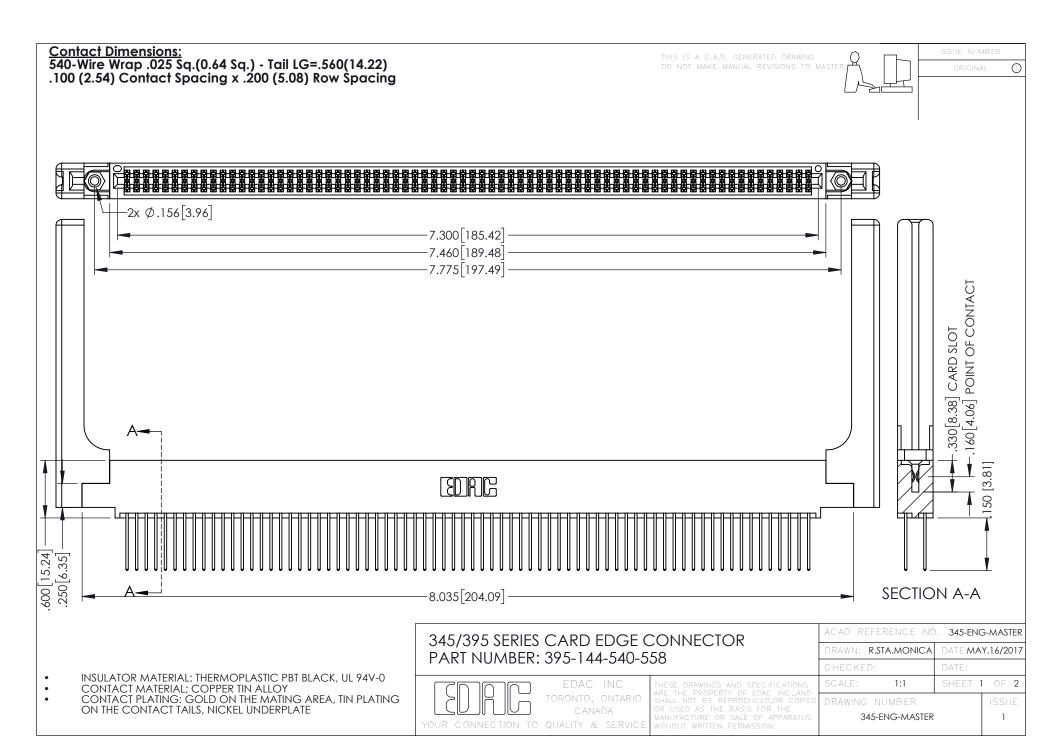

345/395 SERIES CARD EDGE CONNECTOR CONTACT CODE 555,556,558,559,560 DIMENSIONS

YOUR CONNECTION TO QUALITY & SERVICE

|    | ACAD REFERENCE NO. 345-ENG-MASTER |                  |  |
|----|-----------------------------------|------------------|--|
| S  | DRAWN: R.STA.MONICA               | DATE:MAY.16/2017 |  |
|    | CHECKED:                          | DATE:            |  |
|    | SCALE: 1:1                        | SHEET 2 OF 2     |  |
| ED | DRAWING NUMBER                    | ISSUE            |  |
| 5  | 345-ENG-MASTER                    | 1                |  |