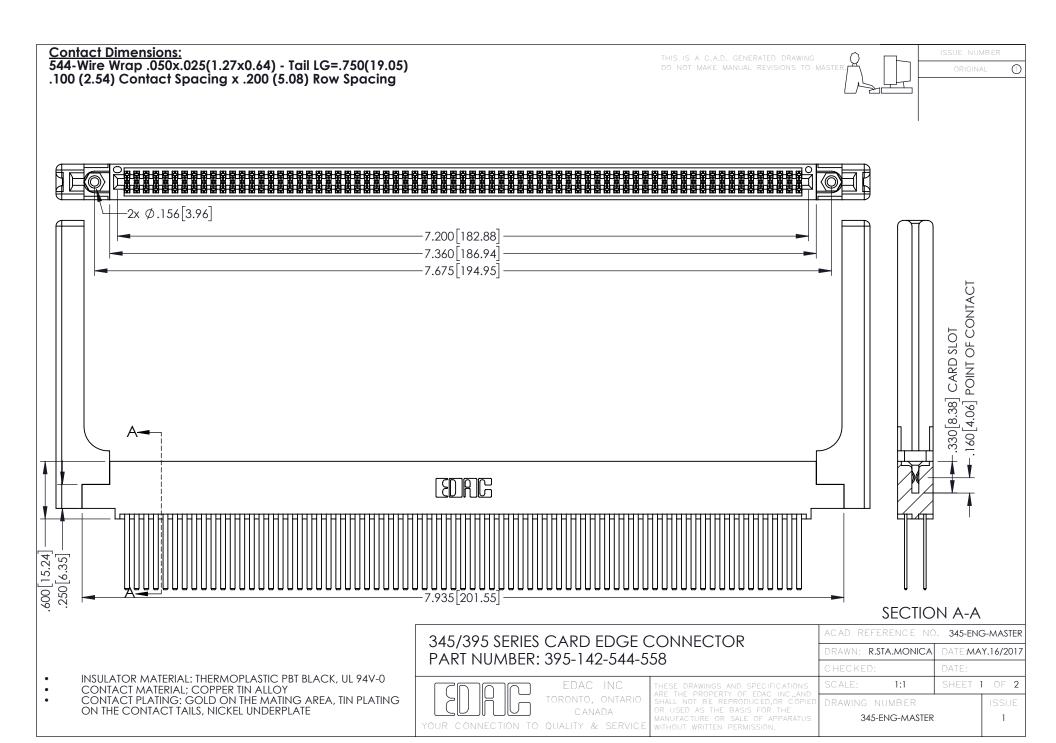

345/395 SERIES CARD EDGE CONNECTOR CONTACT CODE 555,556,558,559,560 DIMENSIONS

YOUR CONNECTION TO QUALITY & SERVICE

ACAD REFERENCE NO. 345-ENG-MASTER DATE:MAY.16/2017 DRAWN: R.STA.MONICA 1:1 SHEET 2 OF 2

345-ENG-MASTER