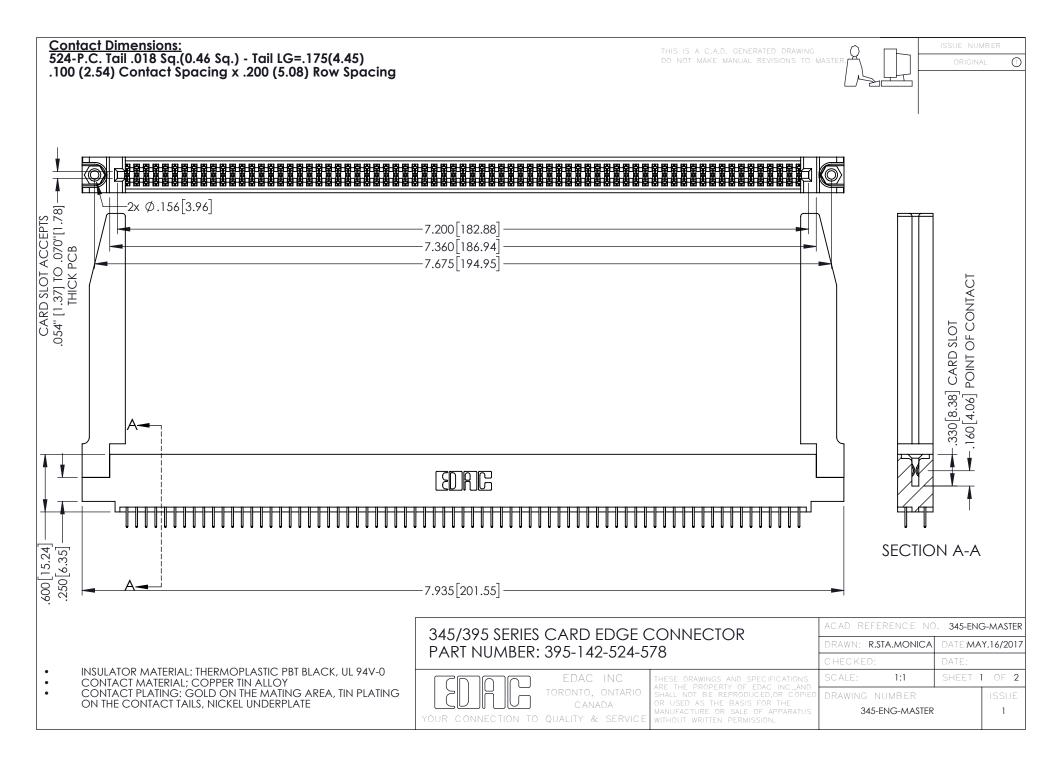

**Contact Code 558** 

Contact Code 559

Contact Code 560

INSULATOR MATERIAL: THERMOPLASTIC POLYESTER, UL 94V-0

DAP MATERIAL AVAILABLE UPON REQUEST

CONTACT MATERIAL; COPPER ALLOY CONTACT PLATING: GOLD ON THE MATING AREA, TIN PLATING ON THE CONTACT TAILS, NICKEL UNDERPLATE

345/395 SERIES CARD EDGE CONNECTOR CONTACT CODE 555,556,558,559,560 DIMENSIONS

YOUR CONNECTION TO QUALITY & SERVICE

ACAD REFERENCE NO. 345-ENG-MASTER DATE:MAY.16/2017 DRAWN: R.STA.MONICA 1:1 SHEET 2 OF 2

345-ENG-MASTER

## **Mouser Electronics**

**Authorized Distributor** 

Click to View Pricing, Inventory, Delivery & Lifecycle Information:

EDAC:

395-142-524-578