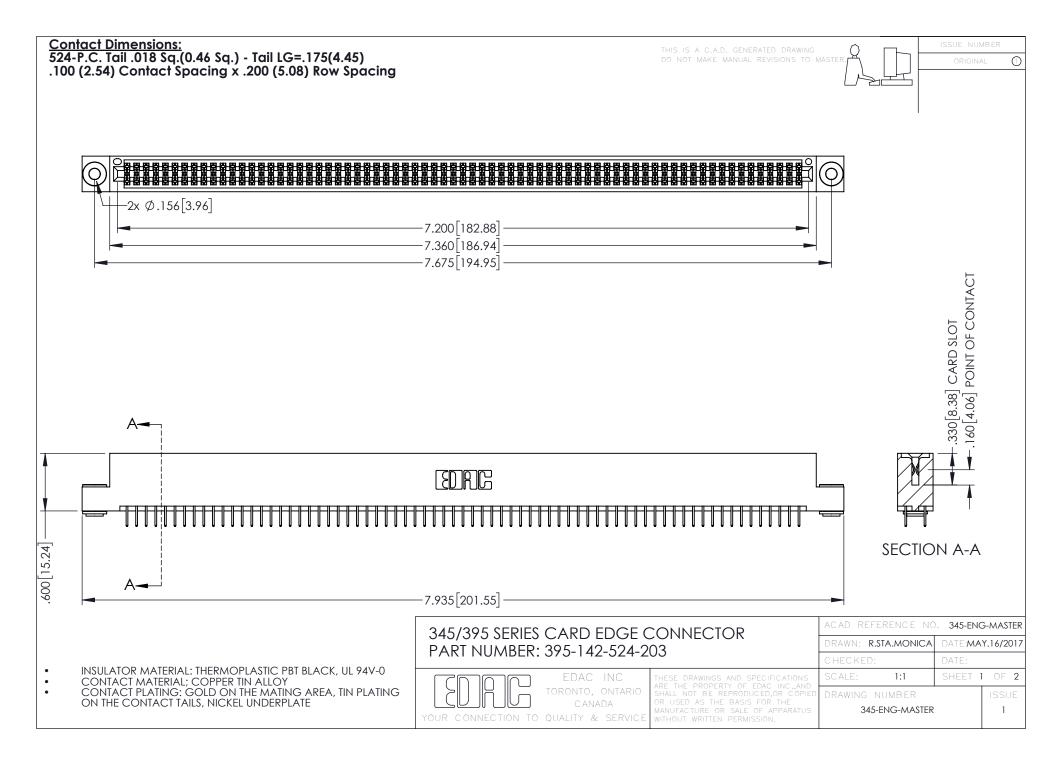

**Contact Code 558** 

Contact Code 559

Contact Code 560

INSULATOR MATERIAL: THERMOPLASTIC POLYESTER, UL 94V-0

DAP MATERIAL AVAILABLE UPON REQUEST

CONTACT MATERIAL; COPPER ALLOY CONTACT PLATING: GOLD ON THE MATING AREA, TIN PLATING ON THE CONTACT TAILS, NICKEL UNDERPLATE

345/395 SERIES CARD EDGE CONNECTOR CONTACT CODE 555,556,558,559,560 DIMENSIONS

YOUR CONNECTION TO QUALITY & SERVICE

ACAD REFERENCE NO. 345-ENG-MASTER DATE:MAY.16/2017 DRAWN: R.STA.MONICA 1:1 SHEET 2 OF 2

345-ENG-MASTER

## **Mouser Electronics**

**Authorized Distributor** 

Click to View Pricing, Inventory, Delivery & Lifecycle Information:

EDAC:

395-142-524-203