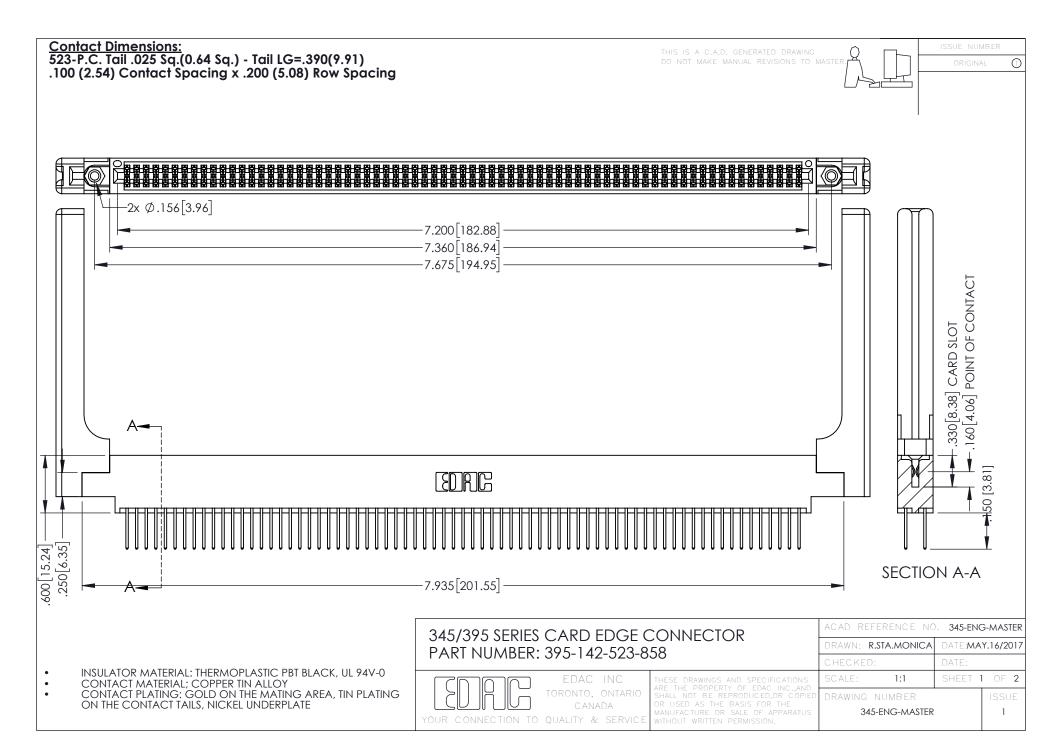

345/395 SERIES CARD EDGE CONNECTOR CONTACT CODE 555,556,558,559,560 DIMENSIONS

YOUR CONNECTION TO QUALITY & SERVICE

ACAD REFERENCE NO. 345-ENG-MASTER DATE:MAY.16/2017 DRAWN: R.STA.MONICA 1:1 SHEET 2 OF 2

345-ENG-MASTER