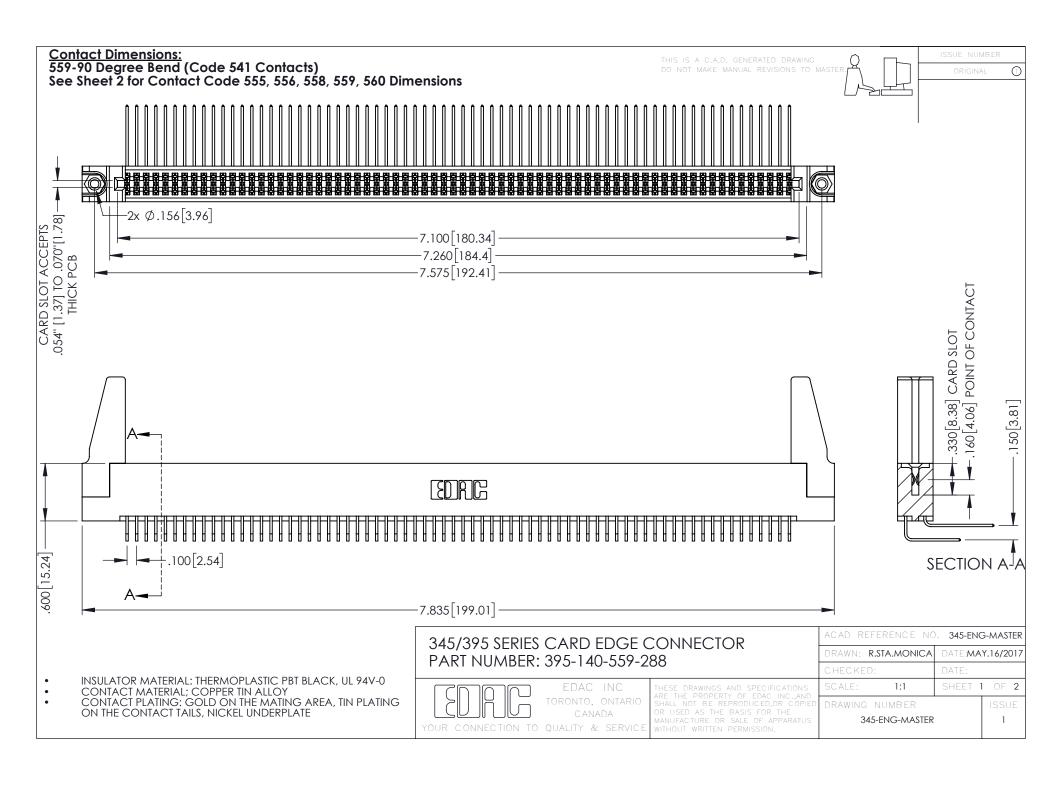

**Contact Code 558** 

Contact Code 559

Contact Code 560

INSULATOR MATERIAL: THERMOPLASTIC POLYESTER, UL 94V-0

DAP MATERIAL AVAILABLE UPON REQUEST

CONTACT MATERIAL; COPPER ALLOY CONTACT PLATING: GOLD ON THE MATING AREA, TIN PLATING ON THE CONTACT TAILS, NICKEL UNDERPLATE

345/395 SERIES CARD EDGE CONNECTOR CONTACT CODE 555,556,558,559,560 DIMENSIONS

YOUR CONNECTION TO QUALITY & SERVICE

ACAD REFERENCE NO. 345-ENG-MASTER DATE:MAY.16/2017 DRAWN: R.STA.MONICA 1:1 SHEET 2 OF 2

345-ENG-MASTER

## **Mouser Electronics**

**Authorized Distributor** 

Click to View Pricing, Inventory, Delivery & Lifecycle Information:

EDAC:

395-140-559-288