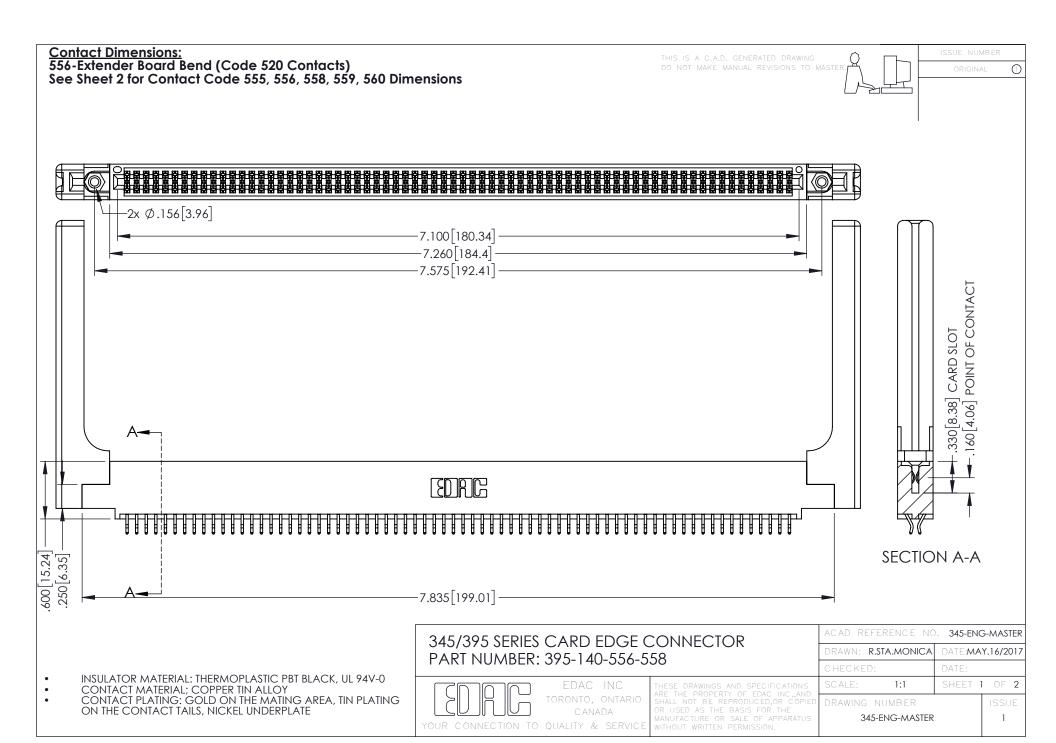

345/395 SERIES CARD EDGE CONNECTOR CONTACT CODE 555,556,558,559,560 DIMENSIONS

YOUR CONNECTION TO QUALITY & SERVICE

ACAD REFERENCE NO. 345-ENG-MASTER DATE:MAY.16/2017 DRAWN: R.STA.MONICA 1:1 SHEET 2 OF 2

345-ENG-MASTER