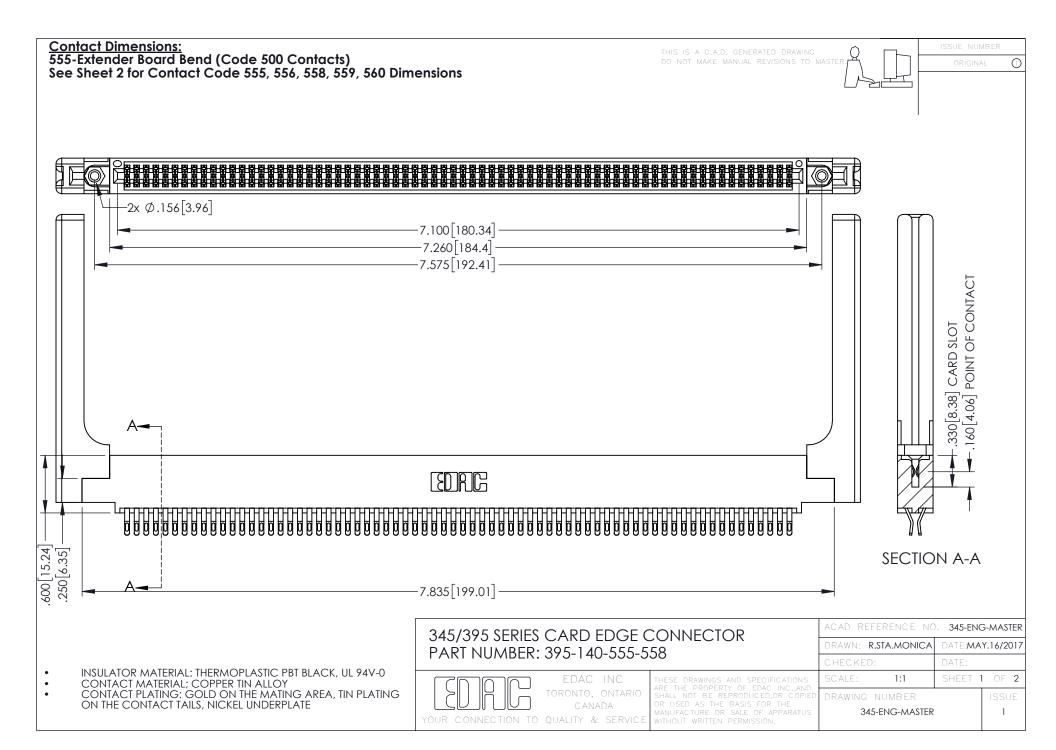

345/395 SERIES CARD EDGE CONNECTOR CONTACT CODE 555,556,558,559,560 DIMENSIONS

YOUR CONNECTION TO QUALITY & SERVICE

ACAD REFERENCE NO. 345-ENG-MASTER DATE:MAY.16/2017 DRAWN: R.STA.MONICA 1:1 SHEET 2 OF 2

345-ENG-MASTER