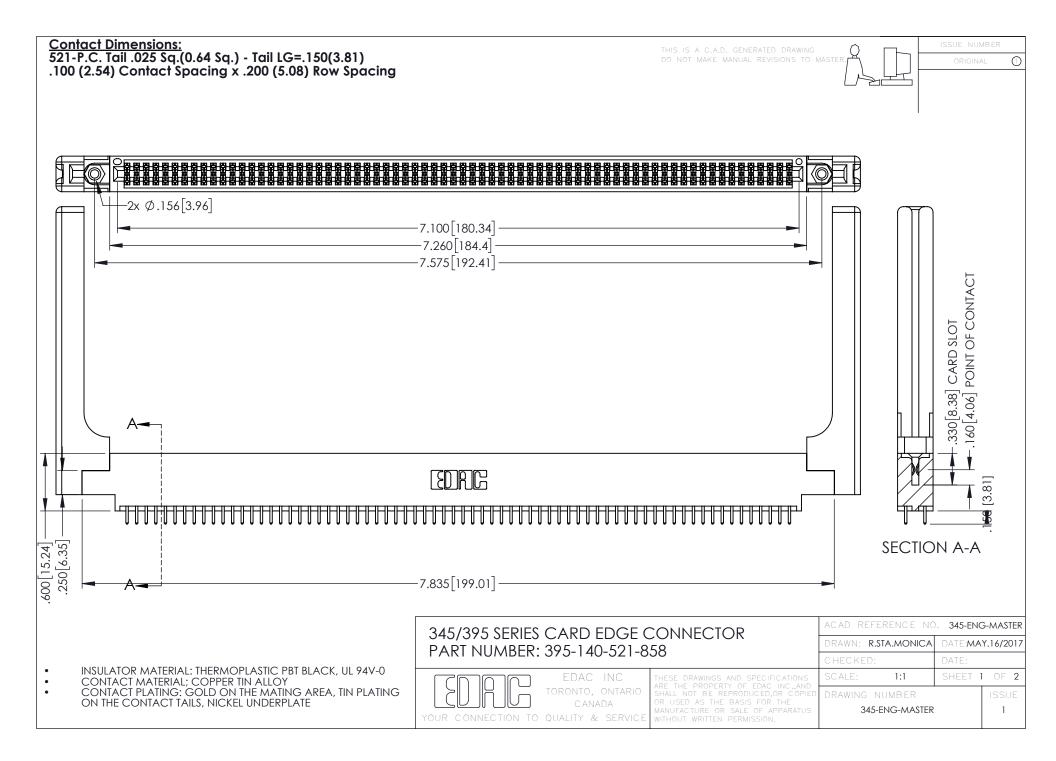

345/395 SERIES CARD EDGE CONNECTOR CONTACT CODE 555,556,558,559,560 DIMENSIONS

YOUR CONNECTION TO QUALITY & SERVICE

ACAD REFERENCE NO. 345-ENG-MASTER DATE:MAY.16/2017 DRAWN: R.STA.MONICA 1:1 SHEET 2 OF 2

345-ENG-MASTER