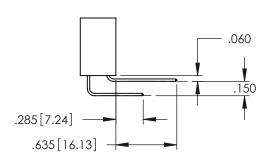

345/395 SERIES CARD EDGE CONNECTOR CONTACT CODE 555,556,558,559,560 DIMENSIONS

YOUR CONNECTION TO QUALITY & SERVICE

ACAD REFERENCE NO. 345-ENG-MASTER DATE:MAY.16/2017 DRAWN: R.STA.MONICA 1:1 SHEET 2 OF 2

**Contact Code 558** 

Contact Code 559

Contact Code 560

INSULATOR MATERIAL: THERMOPLASTIC POLYESTER, UL 94V-0

DAP MATERIAL AVAILABLE UPON REQUEST

CONTACT MATERIAL; COPPER ALLOY CONTACT PLATING: GOLD ON THE MATING AREA, TIN PLATING ON THE CONTACT TAILS, NICKEL UNDERPLATE