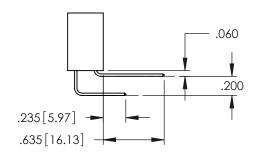

345/395 SERIES CARD EDGE CONNECTOR CONTACT CODE 555,556,558,559,560 DIMENSIONS

YOUR CONNECTION TO QUALITY & SERVICE

ACAD REFERENCE NO. 345-ENG-MASTER DATE:MAY.16/2017 DRAWN: R.STA.MONICA 1:1 SHEET 2 OF 2

**Contact Code 558** 

Contact Code 559

Contact Code 560

INSULATOR MATERIAL: THERMOPLASTIC POLYESTER, UL 94V-0

DAP MATERIAL AVAILABLE UPON REQUEST

CONTACT MATERIAL; COPPER ALLOY CONTACT PLATING: GOLD ON THE MATING AREA, TIN PLATING ON THE CONTACT TAILS, NICKEL UNDERPLATE