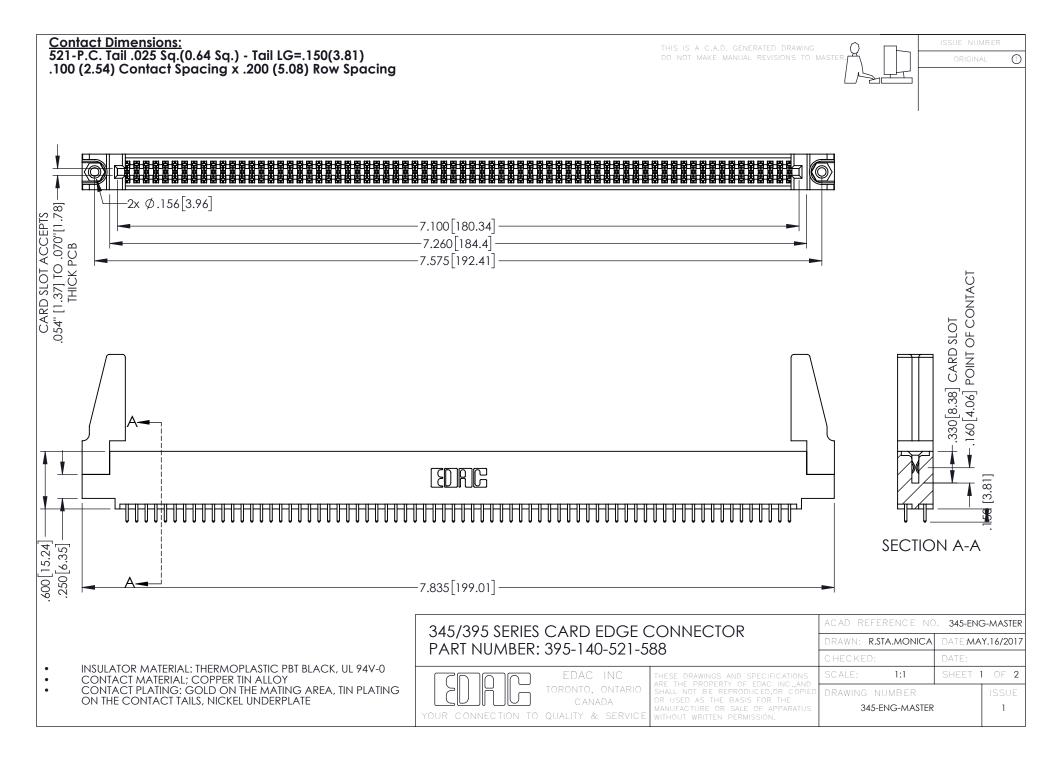

345/395 SERIES CARD EDGE CONNECTOR CONTACT CODE 555,556,558,559,560 DIMENSIONS

YOUR CONNECTION TO QUALITY & SERVICE

ACAD REFERENCE NO. 345-ENG-MASTER DATE:MAY.16/2017 DRAWN: R.STA.MONICA 1:1 SHEET 2 OF 2

345-ENG-MASTER