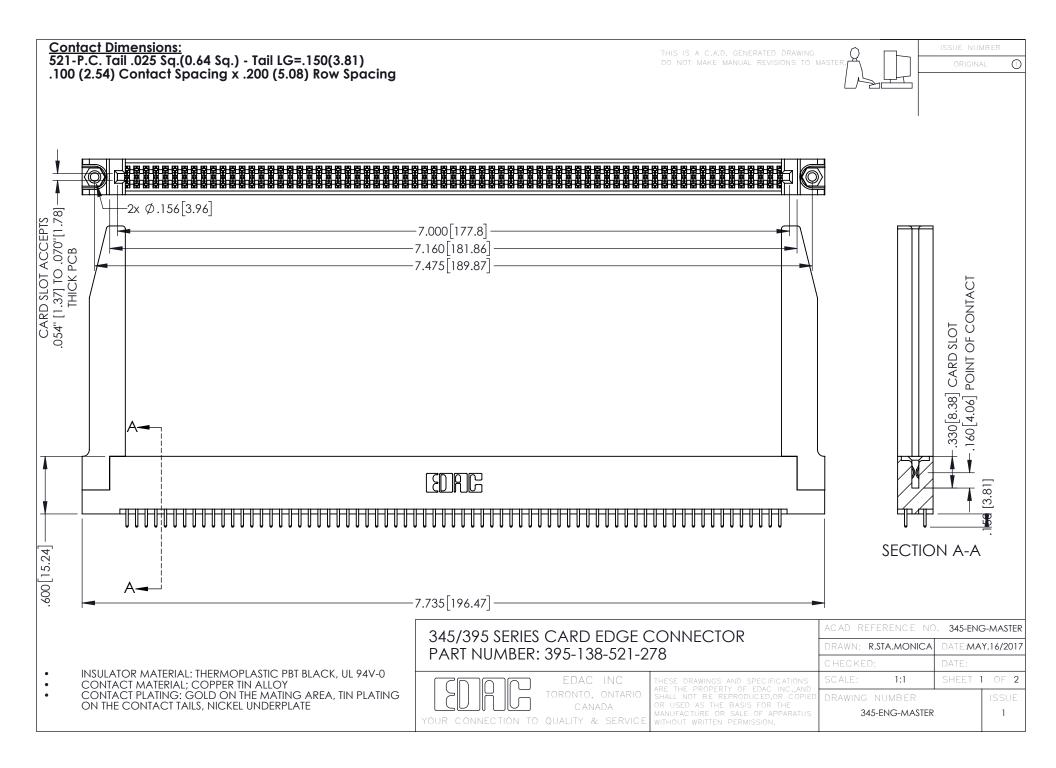

345/395 SERIES CARD EDGE CONNECTOR CONTACT CODE 555,556,558,559,560 DIMENSIONS

YOUR CONNECTION TO QUALITY & SERVICE

ACAD REFERENCE NO. 345-ENG-MASTER DATE:MAY.16/2017 DRAWN: R.STA.MONICA 1:1 SHEET 2 OF 2

345-ENG-MASTER