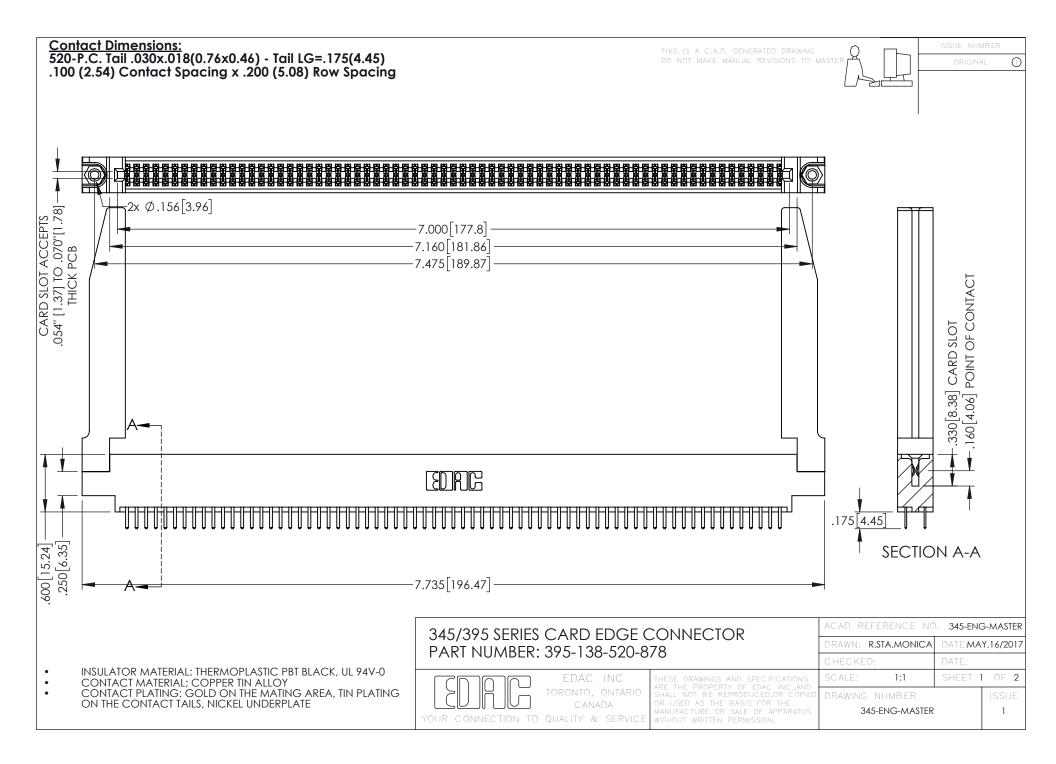

345/395 SERIES CARD EDGE CONNECTOR CONTACT CODE 555,556,558,559,560 DIMENSIONS

YOUR CONNECTION TO QUALITY & SERVICE

ACAD REFERENCE NO. 345-ENG-MASTER DATE:MAY.16/2017 DRAWN: R.STA.MONICA 1:1 SHEET 2 OF 2

345-ENG-MASTER