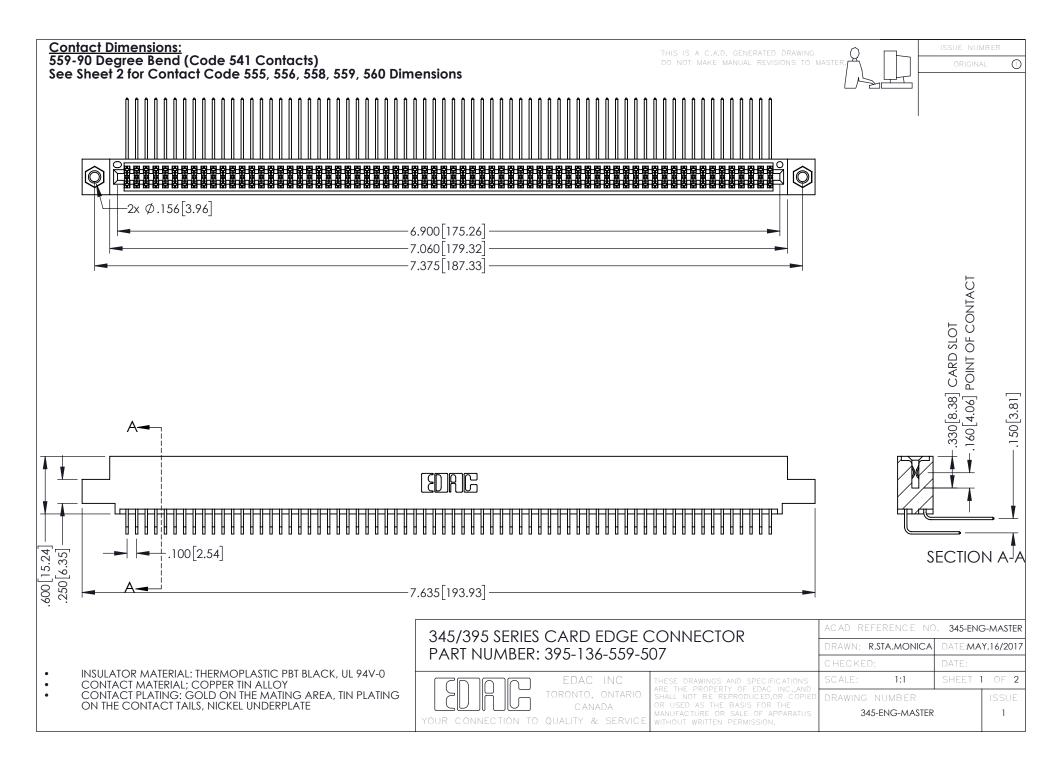

345/395 SERIES CARD EDGE CONNECTOR CONTACT CODE 555,556,558,559,560 DIMENSIONS

YOUR CONNECTION TO QUALITY & SERVICE

ACAD REFERENCE NO. 345-ENG-MASTER DATE:MAY.16/2017 DRAWN: R.STA.MONICA 1:1 SHEET 2 OF 2

345-ENG-MASTER