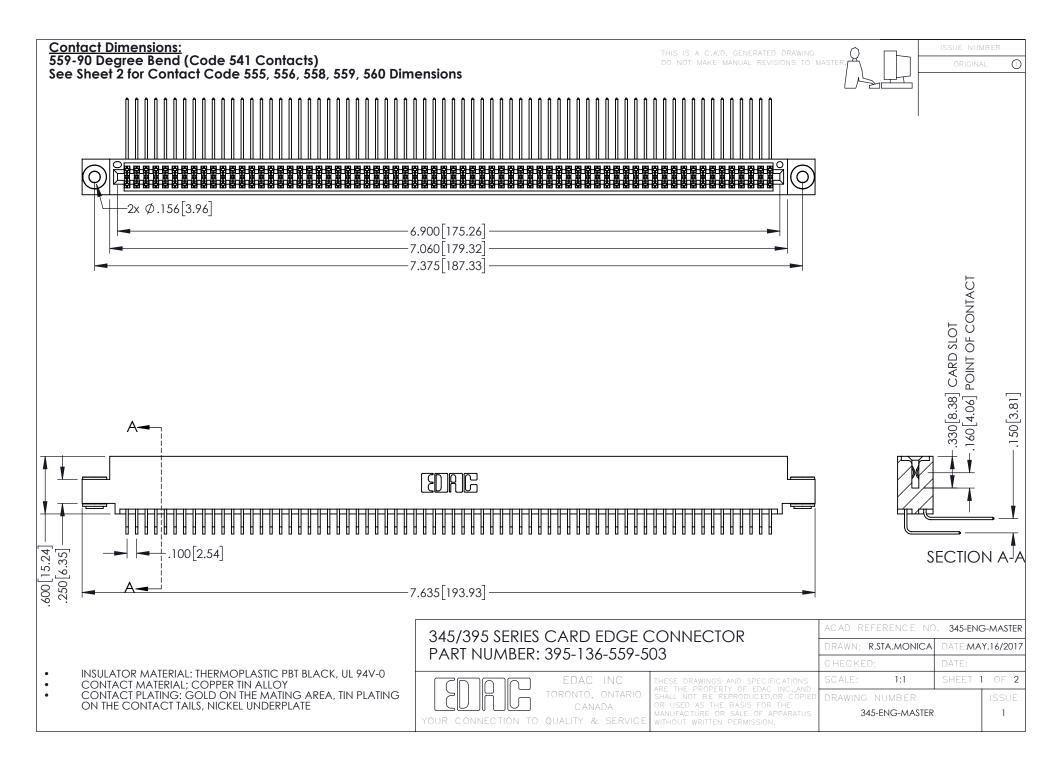

**Contact Code 558** 

Contact Code 559

Contact Code 560

INSULATOR MATERIAL: THERMOPLASTIC POLYESTER, UL 94V-0

DAP MATERIAL AVAILABLE UPON REQUEST

CONTACT MATERIAL; COPPER ALLOY CONTACT PLATING: GOLD ON THE MATING AREA, TIN PLATING ON THE CONTACT TAILS, NICKEL UNDERPLATE

345/395 SERIES CARD EDGE CONNECTOR CONTACT CODE 555,556,558,559,560 DIMENSIONS

YOUR CONNECTION TO QUALITY & SERVICE

ACAD REFERENCE NO. 345-ENG-MASTER DATE:MAY.16/2017 DRAWN: R.STA.MONICA 1:1 SHEET 2 OF 2

345-ENG-MASTER

## **Mouser Electronics**

**Authorized Distributor** 

Click to View Pricing, Inventory, Delivery & Lifecycle Information:

EDAC:

395-136-559-503