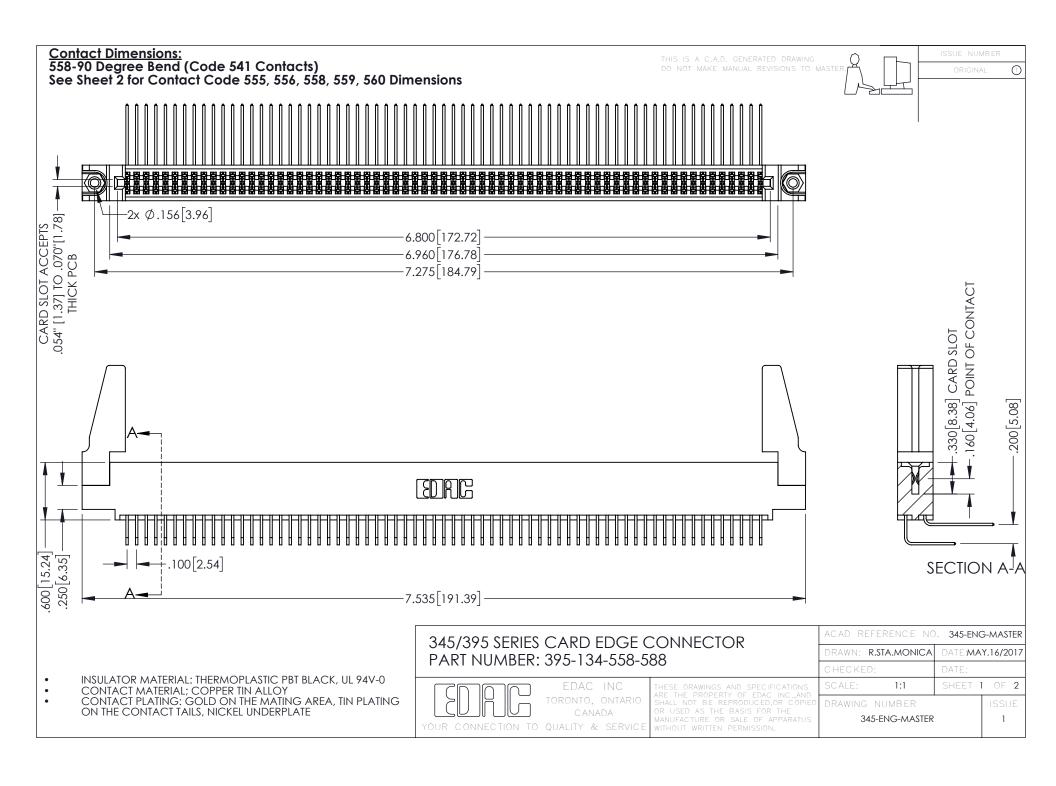

**Contact Code 558** 

Contact Code 559

Contact Code 560

INSULATOR MATERIAL: THERMOPLASTIC POLYESTER, UL 94V-0

DAP MATERIAL AVAILABLE UPON REQUEST

CONTACT MATERIAL; COPPER ALLOY CONTACT PLATING: GOLD ON THE MATING AREA, TIN PLATING ON THE CONTACT TAILS, NICKEL UNDERPLATE

345/395 SERIES CARD EDGE CONNECTOR CONTACT CODE 555,556,558,559,560 DIMENSIONS

YOUR CONNECTION TO QUALITY & SERVICE

ACAD REFERENCE NO. 345-ENG-MASTER DATE:MAY.16/2017 DRAWN: R.STA.MONICA 1:1 SHEET 2 OF 2

345-ENG-MASTER

## **Mouser Electronics**

**Authorized Distributor** 

Click to View Pricing, Inventory, Delivery & Lifecycle Information:

EDAC:

395-134-558-588