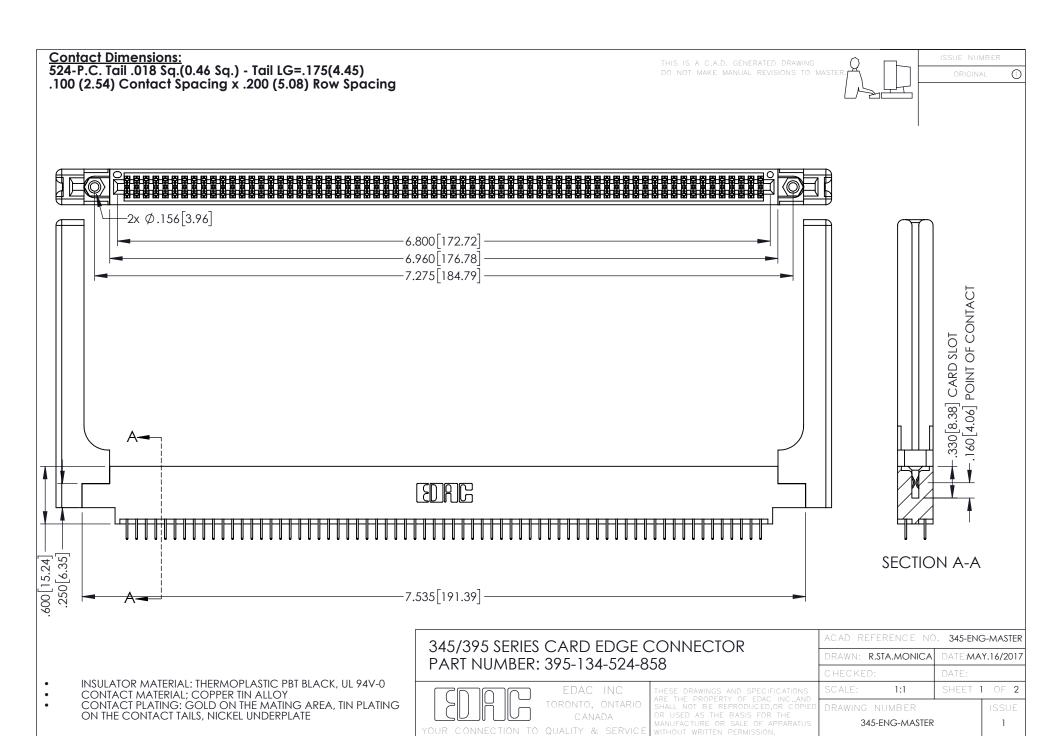

345/395 SERIES CARD EDGE CONNECTOR CONTACT CODE 555,556,558,559,560 DIMENSIONS

YOUR CONNECTION TO QUALITY & SERVICE

ACAD REFERENCE NO. 345-ENG-MASTER DATE:MAY.16/2017 DRAWN: R.STA.MONICA 1:1 SHEET 2 OF 2

345-ENG-MASTER