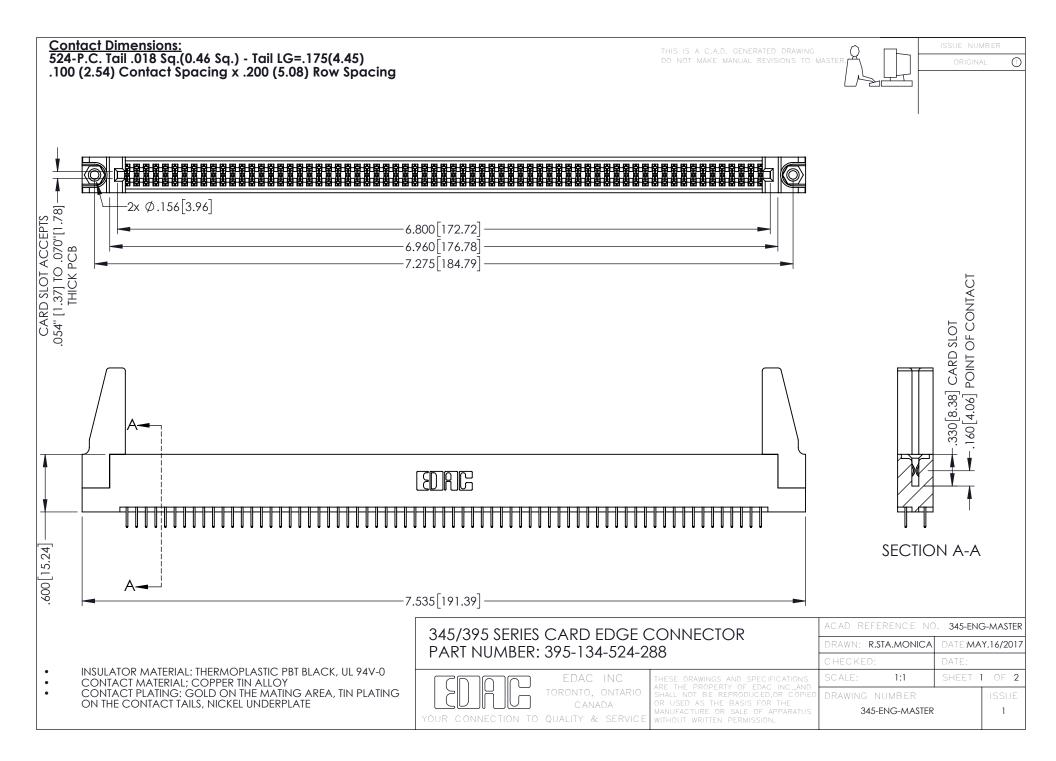

345/395 SERIES CARD EDGE CONNECTOR CONTACT CODE 555,556,558,559,560 DIMENSIONS

YOUR CONNECTION TO QUALITY & SERVICE

ACAD REFERENCE NO. 345-ENG-MASTER DATE:MAY.16/2017 DRAWN: R.STA.MONICA 1:1 SHEET 2 OF 2

345-ENG-MASTER