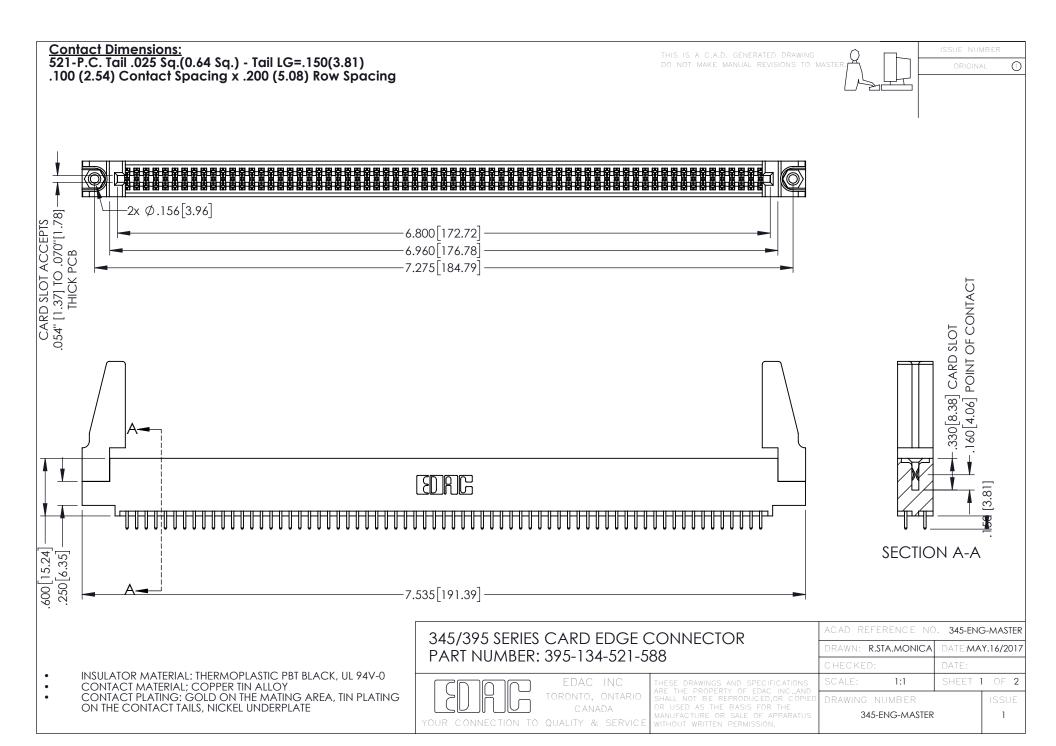

**Contact Code 558** 

Contact Code 559

Contact Code 560

INSULATOR MATERIAL: THERMOPLASTIC POLYESTER, UL 94V-0

DAP MATERIAL AVAILABLE UPON REQUEST

CONTACT MATERIAL; COPPER ALLOY CONTACT PLATING: GOLD ON THE MATING AREA, TIN PLATING ON THE CONTACT TAILS, NICKEL UNDERPLATE

345/395 SERIES CARD EDGE CONNECTOR CONTACT CODE 555,556,558,559,560 DIMENSIONS

YOUR CONNECTION TO QUALITY & SERVICE

ACAD REFERENCE NO. 345-ENG-MASTER DATE:MAY.16/2017 DRAWN: R.STA.MONICA 1:1 SHEET 2 OF 2

345-ENG-MASTER

## **Mouser Electronics**

**Authorized Distributor** 

Click to View Pricing, Inventory, Delivery & Lifecycle Information:

EDAC:

395-134-521-588