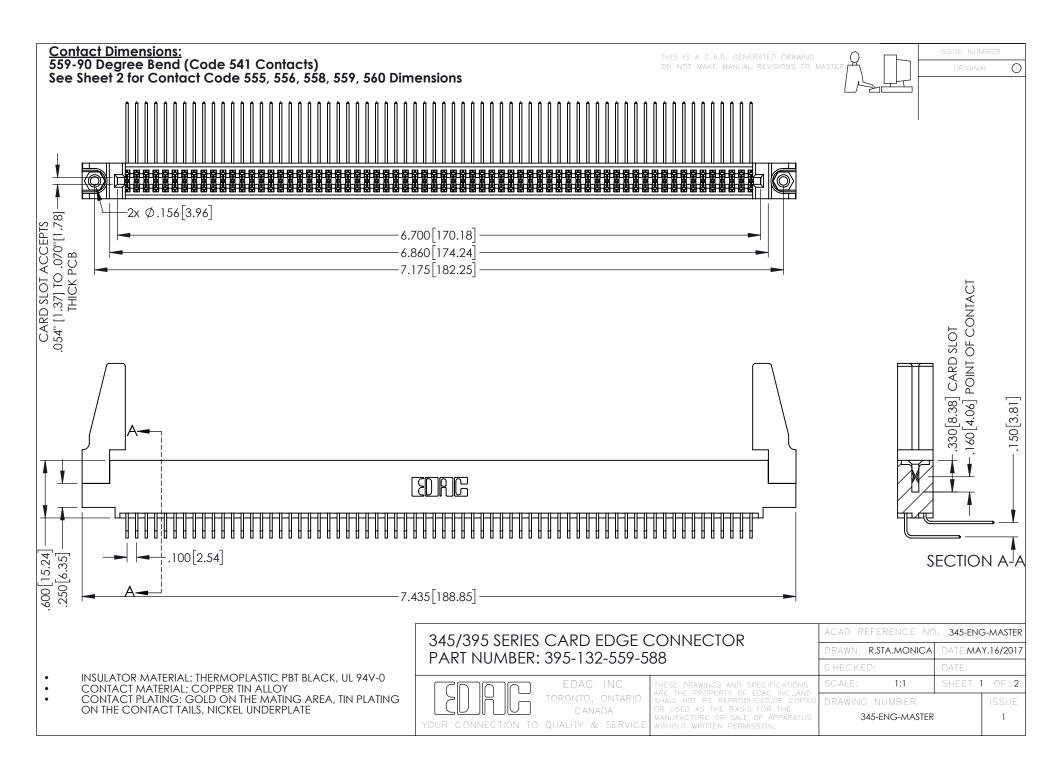

**Contact Code 558** 

Contact Code 559

Contact Code 560

INSULATOR MATERIAL: THERMOPLASTIC POLYESTER, UL 94V-0

DAP MATERIAL AVAILABLE UPON REQUEST

CONTACT MATERIAL; COPPER ALLOY CONTACT PLATING: GOLD ON THE MATING AREA, TIN PLATING ON THE CONTACT TAILS, NICKEL UNDERPLATE

345/395 SERIES CARD EDGE CONNECTOR CONTACT CODE 555,556,558,559,560 DIMENSIONS

YOUR CONNECTION TO QUALITY & SERVICE

ACAD REFERENCE NO. 345-ENG-MASTER DATE:MAY.16/2017 DRAWN: R.STA.MONICA 1:1 SHEET 2 OF 2

345-ENG-MASTER

## **Mouser Electronics**

**Authorized Distributor** 

Click to View Pricing, Inventory, Delivery & Lifecycle Information:

EDAC:

395-132-559-588