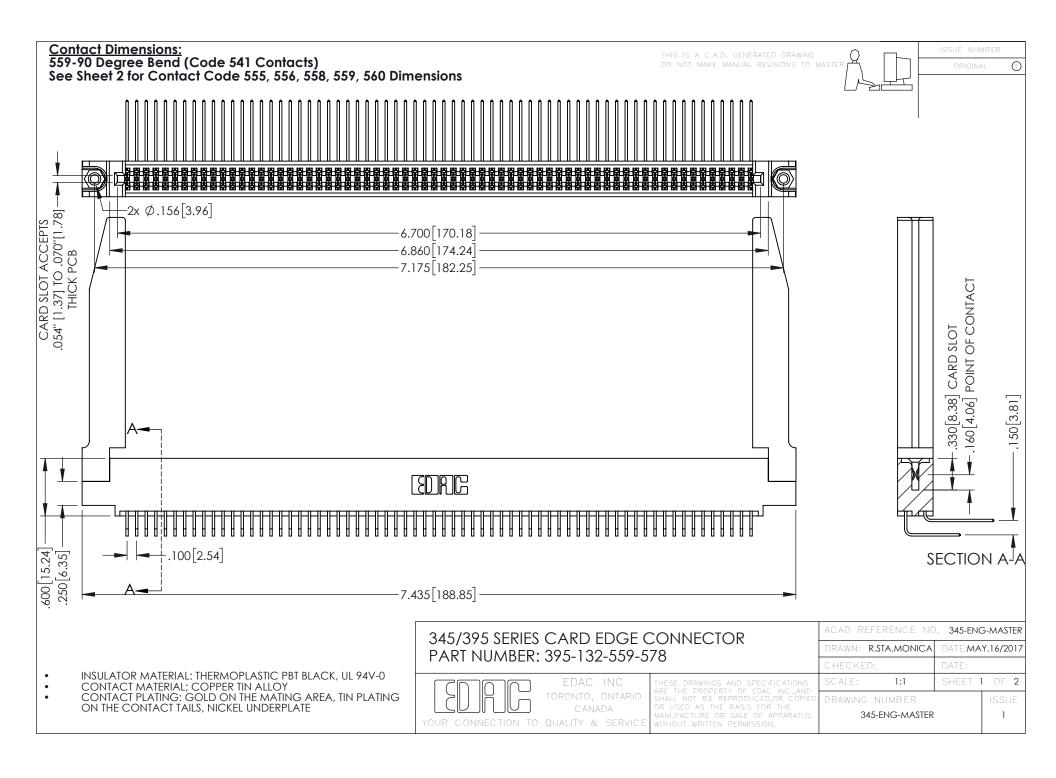

**Contact Code 558** 

Contact Code 559

Contact Code 560

INSULATOR MATERIAL: THERMOPLASTIC POLYESTER, UL 94V-0

DAP MATERIAL AVAILABLE UPON REQUEST

CONTACT MATERIAL; COPPER ALLOY CONTACT PLATING: GOLD ON THE MATING AREA, TIN PLATING ON THE CONTACT TAILS, NICKEL UNDERPLATE

345/395 SERIES CARD EDGE CONNECTOR CONTACT CODE 555,556,558,559,560 DIMENSIONS

YOUR CONNECTION TO QUALITY & SERVICE

ACAD REFERENCE NO. 345-ENG-MASTER DATE:MAY.16/2017 DRAWN: R.STA.MONICA 1:1 SHEET 2 OF 2

345-ENG-MASTER

## **Mouser Electronics**

**Authorized Distributor** 

Click to View Pricing, Inventory, Delivery & Lifecycle Information:

EDAC:

395-132-559-578