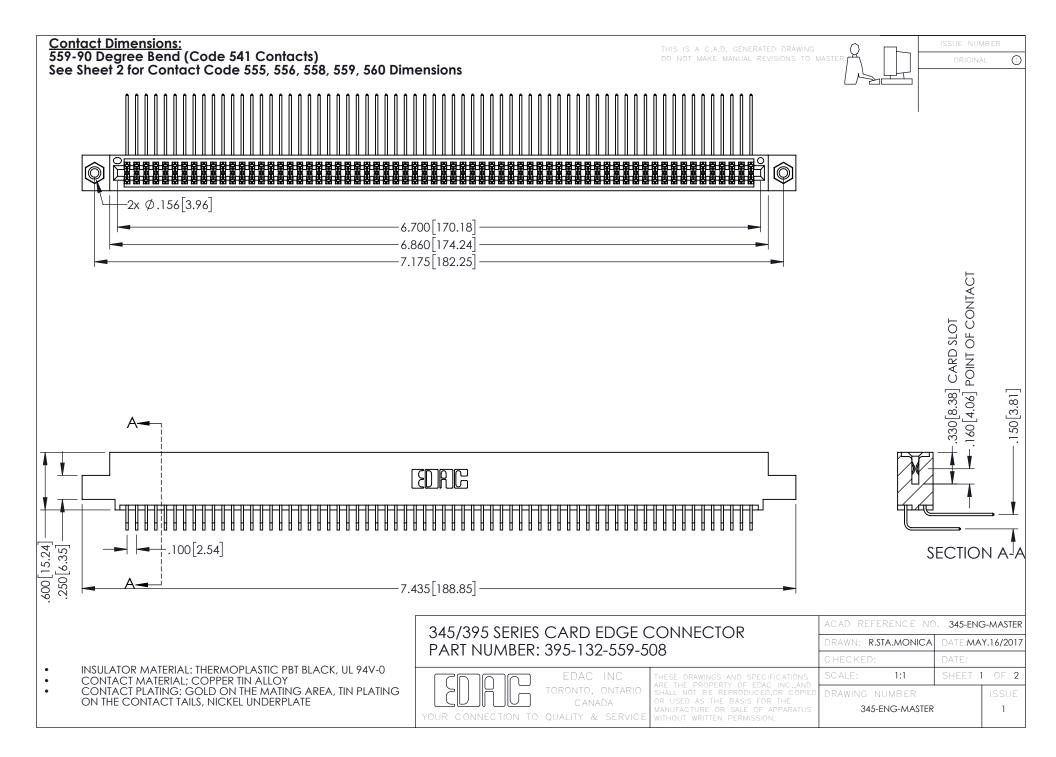

**Contact Code 558** 

Contact Code 559

Contact Code 560

INSULATOR MATERIAL: THERMOPLASTIC POLYESTER, UL 94V-0

DAP MATERIAL AVAILABLE UPON REQUEST

CONTACT MATERIAL; COPPER ALLOY CONTACT PLATING: GOLD ON THE MATING AREA, TIN PLATING ON THE CONTACT TAILS, NICKEL UNDERPLATE

345/395 SERIES CARD EDGE CONNECTOR CONTACT CODE 555,556,558,559,560 DIMENSIONS

YOUR CONNECTION TO QUALITY & SERVICE

ACAD REFERENCE NO. 345-ENG-MASTER DATE:MAY.16/2017 DRAWN: R.STA.MONICA 1:1 SHEET 2 OF 2

345-ENG-MASTER

## **Mouser Electronics**

**Authorized Distributor** 

Click to View Pricing, Inventory, Delivery & Lifecycle Information:

EDAC:

395-132-559-508